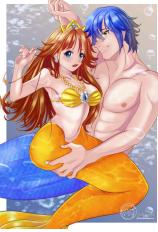

## 01 Anime Style

**Hard Shading** like anime (I'm sure you all ever see it ).

The rest just play in effects and blending modes to make it more interesting

Headshot \$25 | Bust Up \$40 | Thigh Up \$60 | Fullbody \$80 |

# 02 Illustration Style

**Soft Shading** make character more cuter and soft  $^{-}$ .

This is my main style with my main shading Also more fit for illustration or cover page if you want commercial it.

Headshot \$25 | Bust Up \$40 | Thigh Up \$60 | Fullbody \$80