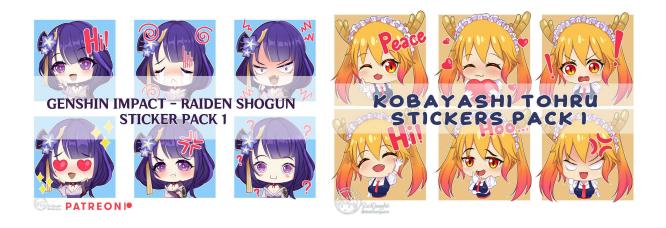

# 03 Emotes

Emotes you can use as stickers, profile, twitch emotes, etc (but still keep an eye on the terms of service and commercial use)

**x1** emote \$20 | **x3** emotes \$40 | **x6** emotes \$60

Base price includes: Cute Headshot with some emote effect or text

**SIZE:** 400x400 px + Twitch/Discord resized versions