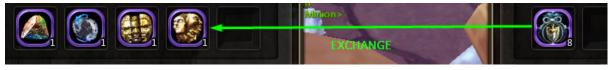

# **Dragon Bone for Chest**

1st) GO Dragon Raid=

(piece of bone x88) = 1 bone

2nd) go to merchant cherry and exchange to 3rd) then go to [CHAOS] NEST Ib 10 ( portal tcn )

(bone)

you need x30 to exchange

ring of skill

#Merchant cherry!

= extra bone and

you can pm me and we are help you clear lb 10 (IGN: unknown)