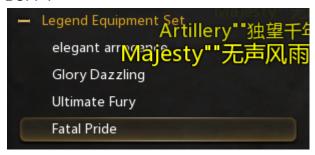

#### BUFF:

items for craft you can get in \_[chaos] nest

Elegant arrogance : FINAL DAMAGE BUFF

Glory Dazzling: Attack Speed BUFF
Ultimate Fury: Attack Power Buff
Fatal Pride: Extra Damage Buff