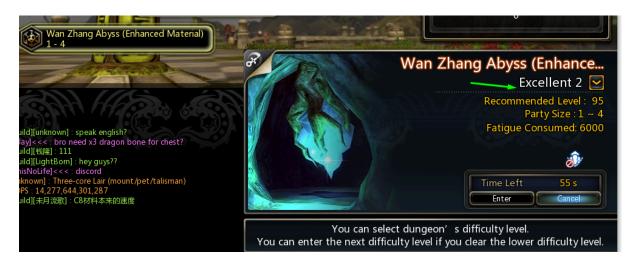

## MATERIAL FOR ENHANCE

<u>lb : excellent 2 or above.</u> <u>merchant Cherry :</u>

<u>my IGN : unknown</u> <u>unknowns#6187 - discord</u>