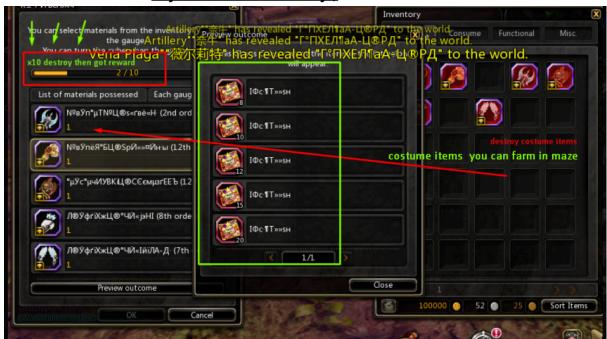

#### shop at merchant Pania:

**DROP AT MAZE X288:** 

engraving scroll for costume

ticket maze :