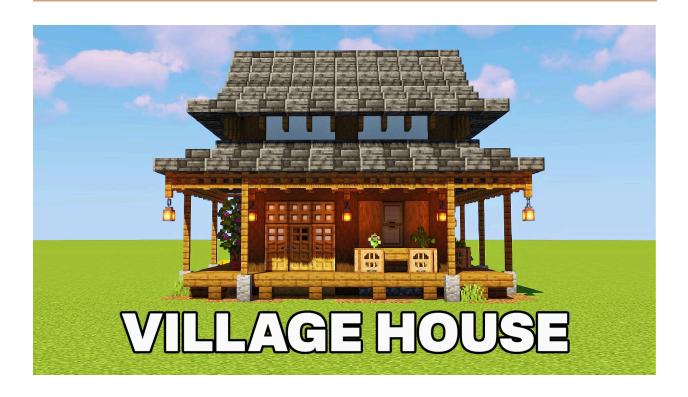

## Japanese Village House

## Materials List



Scroll down for full list of materials

- You will also need 1 Painting
- Sea lanterns are optional, any light emitting block can be used

| Polished Deepslate Slab   | 146 |
|---------------------------|-----|
| Coarse Dirt               | 131 |
| ਠ Spruce Slab             | 126 |
| 5tripped Dark Oak Log     | 124 |
| Deepslate Tile Slab       | 113 |
| White Concrete            | 88  |
| Polished Deepslate Stairs | 72  |
| 🦸 Spruce Fence            | 56  |
| 5pruce Fence Gate         | 53  |
| Spruce Trapdoor           | 37  |

| 5pruce Planks            | 34 |
|--------------------------|----|
| Polished Deepslate       | 27 |
| Cobblestone              | 25 |
| Oak Planks               | 24 |
| 🕳 Oak Trapdoor           | 24 |
| 5pruce Stairs            | 24 |
| otripped Oak Log