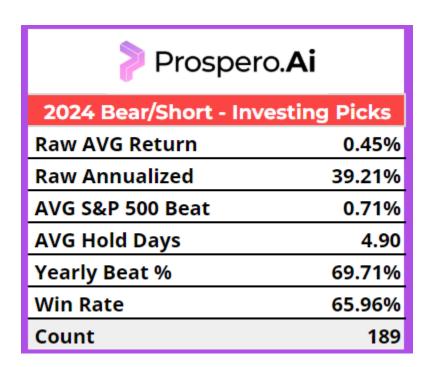

## **Bear Picks by Letter:**

\*Picks with \* were added by Substack chat in between letters, screenshots for entries or exists available upon request