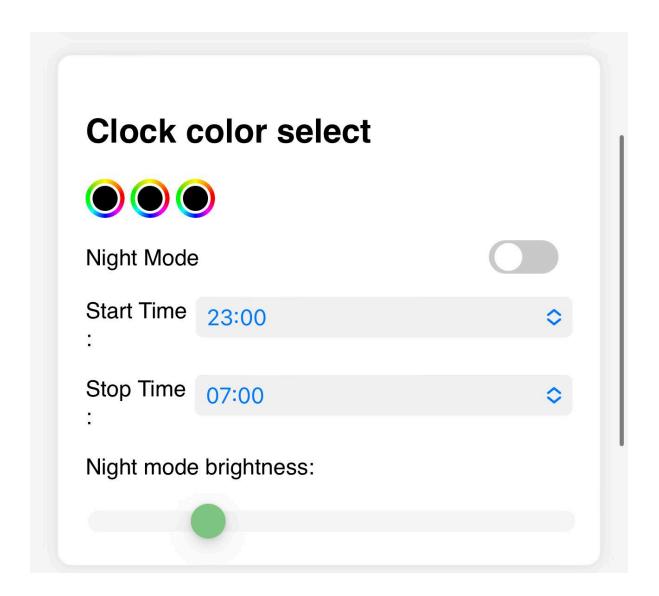

# Clock color select

Customize the color of the alarm display and the brightness of the night mode screen in this module