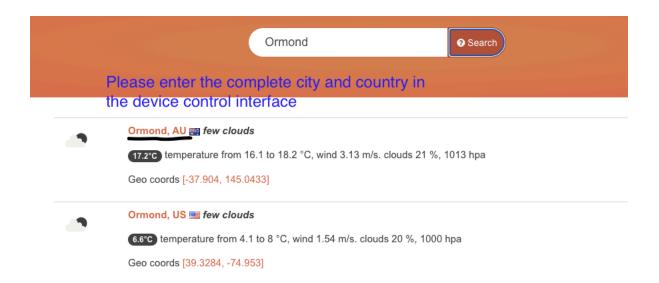

Note that there are cases where city names have the same name, which may cause the weather and time displayed on the device to be inaccurate.

Please enter the following website, enter your current city name, and after finding the correct city, enter the corresponding city completely in the device control interface. <a href="https://openweathermap.org/find">https://openweathermap.org/find</a>