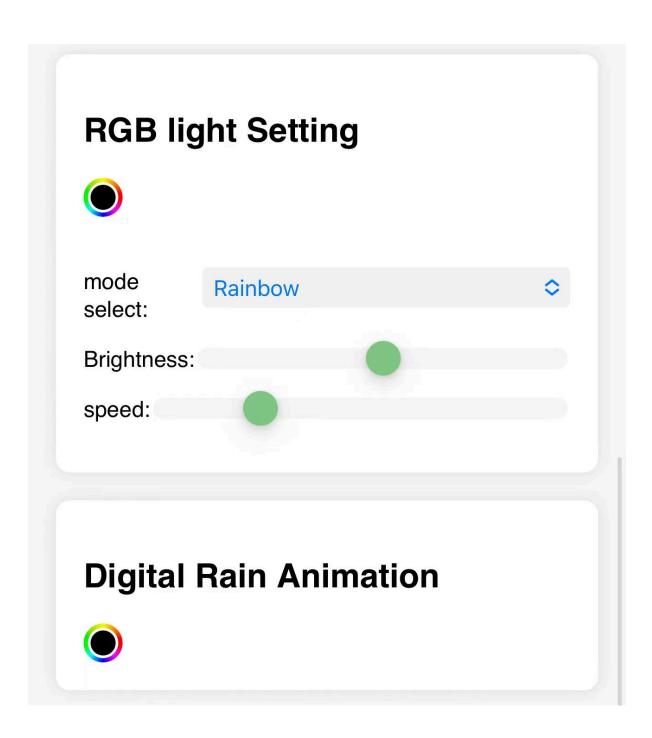

# RGB light Setting and Digital Rain Anmation

Control device lights and colors in Matrix mode