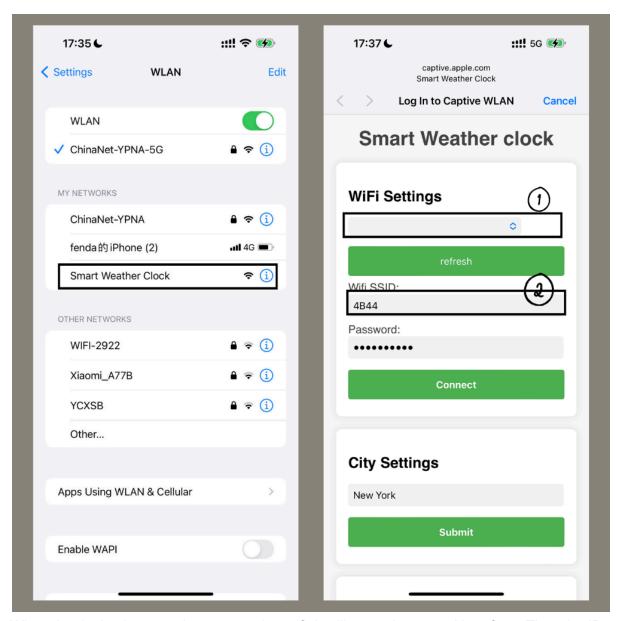

A control interface page will pop up immediately.

Manually enter the room wifi name in the Wi-Fi name field

Choose the room wifi name at wifi ssid field

Make sure the two wifi names are the same

\*Note: This device only supports 2.4g network

When the device is correctly connected to wifi, it will enter the normal interface. Then the IP address will appear on the screen. If you need to control this device later, please use a mobile device (mobile phone or laptop) under the same wifi hotspot to enter the IP address that appears on the screen in the browser to enter the control interface.