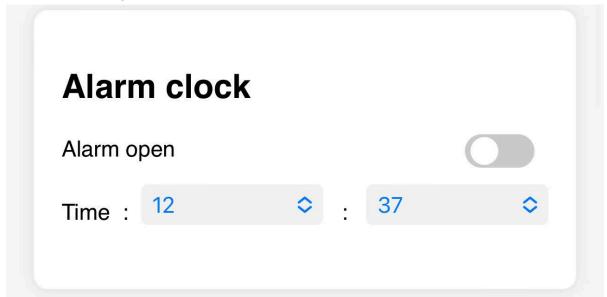

## Alarm clock

Alarm clock settings and switches can be implemented in this module