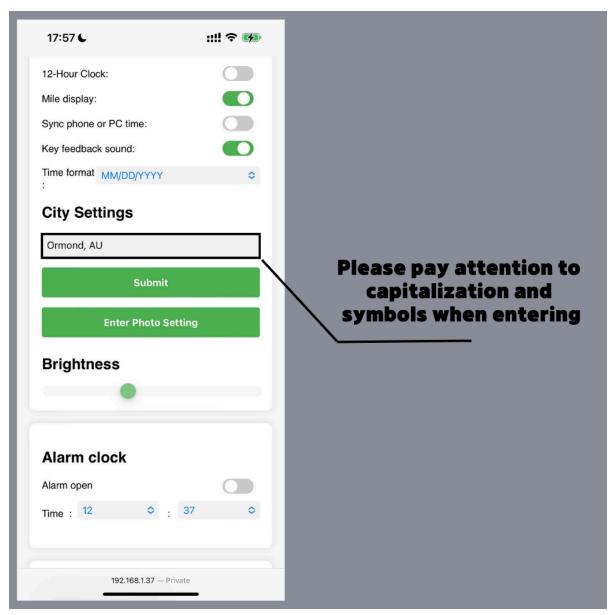

# Set city

Manually enter your city name and the device's screen will automatically update to the weather and time of the corresponding city.

Please pay attention to capitalization and symbols when entering

Note that there are cases where city names have the same name, which may cause the weather and time displayed on the device to be inaccurate.

Please enter the following website, enter your current city name, and after finding the correct city, enter the corresponding city completely in the device control interface. <a href="https://openweathermap.org/find">https://openweathermap.org/find</a>