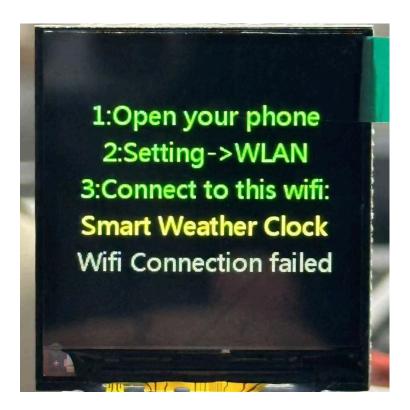

# Initial setup

1. First connect the device to the power supply, and the device will enter the following interface.

2.Use your mobile phone or computer to enter the wifi list and connect to the hotspot with the wifi name: Smart Weather Clock

A control interface page will pop up immediately.

Manually enter the room wifi name in the Wi-Fi name field

Choose the room wifi name at wifi ssid field

Make sure the two wifi names are the same

\*Note: This device only supports 2.4g network