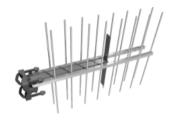

## Installation guide

- STEP 1. Remove the fully assembled antenna from its shipping box and inspect it to ensure no physical damage.
- STEP 2. It is folded and pre-assembled. (See fig. 1.)
- STEP 3. The CR400 may be mounted vertically, horizontally or in a stacked configuration.
- STEP 4. Secure the assembled CR 400 onto the mast with the  $2 \times V$  bolts.
- STEP 5. Open the arms and drop them in place. (See fig.2.) (or visit YouTube for more information on the CR400 installation.)
- STEP 6. Make sure all bolts and nuts are secure.

Fig. 1. Prior to installation

Fig. 2. During installation