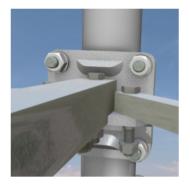

## Installation guide

- STEP 1. Remove the fully assembled antenna from its shipping box and inspect it to ensure no physical damage.
- STEP 2. It is folded and pre-assembled. (See fig. 1.)
- STEP 3. The CR400 may be mounted vertically, horizontally or in a stacked configuration.
- STEP 4. Secure the assembled CR 400 onto the mast with the  $2 \times V$  bolts.
- STEP 5. Open the arms and drop them in place. (See fig.2.) (or visit YouTube for more information on the CR400 installation.)
- STEP 6. Make sure all bolts and nuts are secure.

Fig. 1. Prior to installation

Fig. 2. During installation