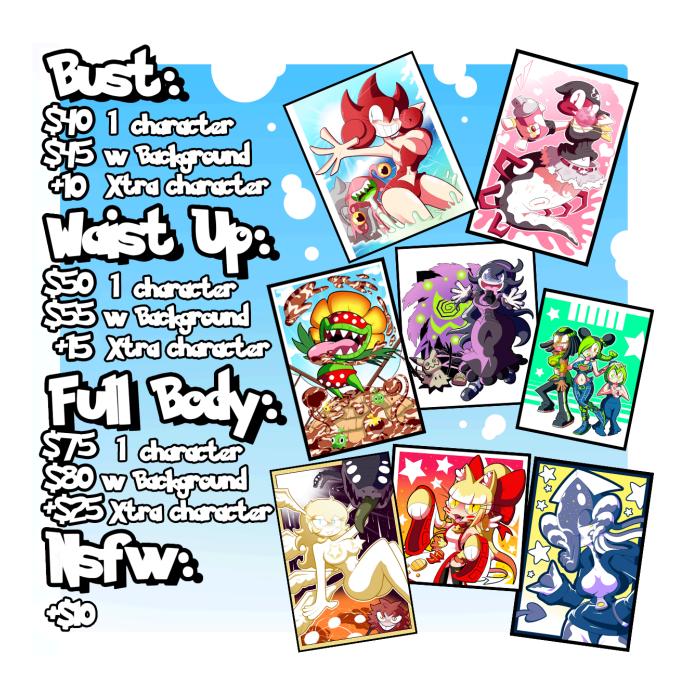

## **Everything Else!:**

- 1.) Saincisco / Bust Shot / Anna (Fire Emblem Heroes)
  - 2.) Waist Up / Lemontyne / Shark Girl
    - 3.) \_\_\_\_\_
    - 4.) \_\_\_\_\_