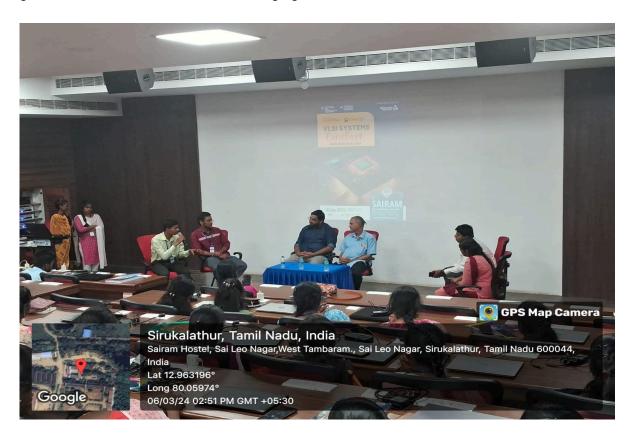

On the second day, the conclave continued with an informative session by **Mr. T.A.Bharathwaj**, *Principal Design Engineer*, *Microchip Technologies*, and **Mr. S. Hariharan**, *Freelancer & Adjunct Faculty – IIITDM*, *Kancheepuram* on Physical design, delving into the complexities of shaping VLSI components for optimal functionality. Additionally, a panel discussion brought together experts to explore current trends, challenges, and future prospects in the field. Then the Valedictory function was held and the Vote of Thanks was proposed by **Dr.L.Kurinjimalar**, *Advisor*, *IEEE SSCS*.