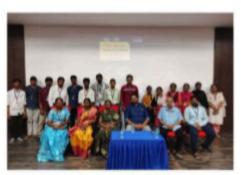

## Report on Two Days-VLSI SYSTEMS CONCLAVE by IEEE CAS Society (CASS) (SBC60981AG) in association with SSCS.

Date: 05.03.24 and 06.03.24 Time: 10.00am to 04.00pm

Venue: Beta Hall, G, Block, Sri Sai Ram Engineering College

VLSI SYSTEMS CONCLAVE 05.03.24 & 06.03.24

The VLSI Systems Conclave commenced with a welcome address by **Ms. S.Usha**, *Faculty Advisor*, *IEEE CAS society* followed by an inaugural address by **Mr. Samuel Tensingh**, *Associate Lecturer-VLSI*, *The University of Sydney*, *Australia* on the first day. The day's highlight included a hands-on session focused Analog circuit layout, employing tool. Attendees on the Cadence