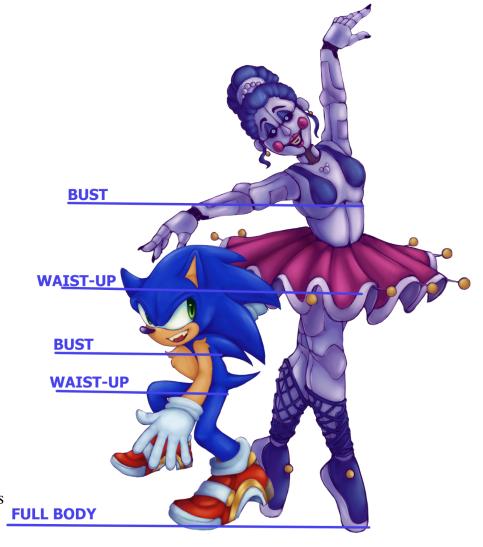

#### Image sizes vary. - Prices may change with time

| PRICES USD | BUST | WAIST-UP | FULL BODY |
|------------|------|----------|-----------|
| SKETCH     | \$5  | \$7      | \$10      |
| FLAT COLOR | \$12 | \$14     | \$16      |
| RENDERED   | \$25 | \$35     | \$55      |