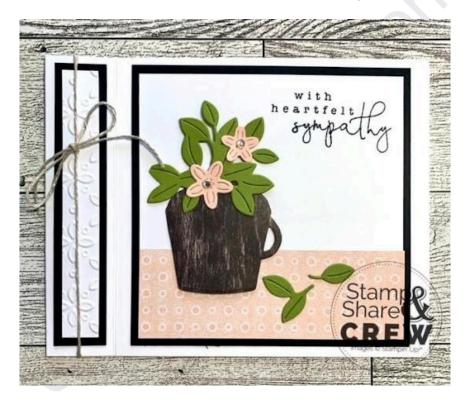

# Country Flowers - With Heartfelt Sympathy

## **Measurements:**

Basic Black cardstock: 4" x 4";  $\frac{3}{4}$ " x 4" Basic White cardstock: Base: 4  $\frac{1}{4}$ " x 11" scored at 4  $\frac{1}{2}$ ", 5  $\frac{1}{2}$ " on long side; 3  $\frac{3}{4}$ " x 3  $\frac{3}{4}$ ";  $\frac{1}{2}$ " x 3  $\frac{3}{4}$ " Old Olive cardstock: scraps for leaves Petal Pink cardstock: scraps flowers Country Lace DSP: 1  $\frac{1}{4}$ " x 3  $\frac{3}{4}$ " Country Woods DSP: 2" x 2" to die cut jug Linen Thread: 15"

# Instructions:

- 1. Score base on score lines; this card opens from the right and has the 1" scored section to the left when the base is closed.
- 2. Run the small Basic White strip through the Cut & Emboss Machine with the Eyelet 3D Embossing Folder.
- 3. Glue the two Basic Black pieces to the appropriate front section of card. Then adhere the two Basic White pieces to the appropriate front section of the card.
- 4. Using Tuxedo Memento Black ink stamp your sentiment in the upper right corner of the Basic White square. Adhere the strip of Country Lace DSP to the bottom of this square as shown.
- 5. Tie the linen thread around the front panel of the card in the 1" scored section and tie a bow; then adhere the 1" front section to the inside of the card to form a book type opening.
- Die cut the jug, leaves and flowers from the appropriate paper 1 large leaf cluster, 1 small leaf pair and 1 single leaf from Old Olive cardstock; 2 flowers (1small, 1 large) from the Petal Pink cardstock; and the jug from the piece of Country Woods DSP.
- 7. Adhere the jug and the large cluster of leaves to the card front as shown with Stampin' Dimensionals. Adhere the flowers and the smaller leaves as shown with Multipurpose Liquid Glue. Place a small Rhinestone Basic Jewel in the center of each flower.