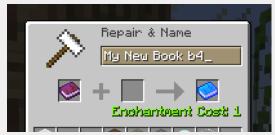

# **Custom Book Covers**

In order to get a custom cover for written books, you must first sign your book with the desired title. Afterwards, place the written book in an anvil, and add the appropriate suffix to assign the colour or pattern. (Display names can be longer than book titles, so don't worry about leaving extra room for the suffix.)