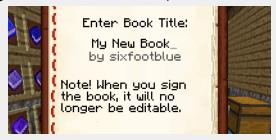

# **Custom Book Covers**

In order to get a custom cover for written books, you must first sign your book with the desired title. Afterwards, place the written book in an anvil, and add the appropriate suffix to assign the colour or pattern. (Display names can be longer than book titles, so don't worry about leaving extra room for the suffix.)