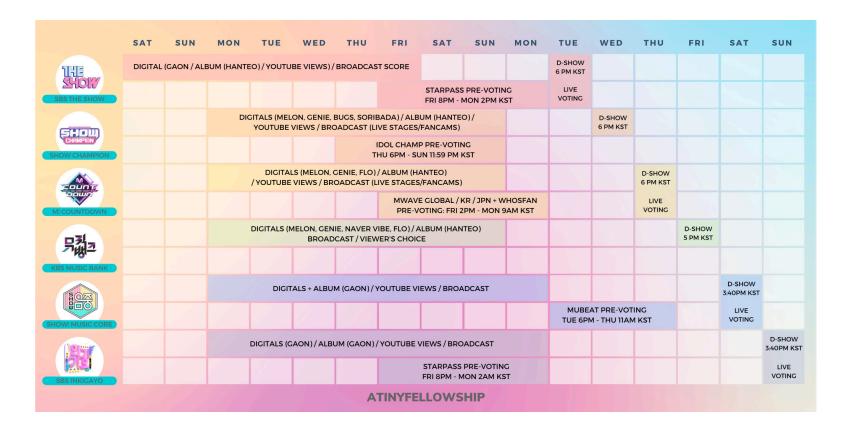

Twt @ATEEZ\_SMA: https://twitter.com/ATEEZ\_SMA/status/1429680239978848256?s=20

VERY DETAILED, ULTIMATE guide -- r/kpophelp: https://www.reddit.com/r/kpop/wiki/music-shows/voting

| VOTING APP   | MUSIC SHOW         | HOW TO GET POINTS FOR VOTING | CONVERTING POINTS TO VOTES | WHEN TO VOTE (Times in KST) | Pre-CB Goals   | OTHER NOTES                             |
|--------------|--------------------|------------------------------|----------------------------|-----------------------------|----------------|-----------------------------------------|
| AALIDEAT     | SHOW! MUSIC        | - Watch 15 ads per           | - 3 HB = 1 prevote         | Prevote (3 days)            | Make 7 accts   | - Can make up to 7 accounts             |
| MUBEAT       | CORE               | day (3 Heart Beats           | (Unlimited prevoting)      | - START: TUE, 21 Sept       | IVIARE / accis | - Max. 100 ads per device (7            |
|              |                    | l ' '                        | (Omminited prevoting)      | @ 6PM KST                   | 900 HBs        | accounts)                               |
|              | Prevote            | (HB) per ad)                 | - 30 HB = 1 Live Vote      | _                           | 900 088        | accounts)                               |
| m.           | - Global (5% of    | N 4::                        |                            | - END: THU, 23 Sept         | Toward         | *!!!                                    |
|              | score)             | - Missions                   | - Can buy live vote        | @ 11AM KST                  | Target         | *HBs expire after 90 days               |
|              |                    |                              | tickets                    |                             | date: TUES,    | *Live Vote tickets expire after         |
|              | Live Votes (10% of |                              |                            | Live Votes (10% of          | SEPT 21        | 30 days                                 |
|              | score)             |                              |                            | score)                      |                |                                         |
|              | - 5% KR            |                              |                            | - SAT, 25 Sept @            |                | Tutorial:                               |
|              | - 5% Global        |                              |                            | 3:40PM                      |                | https://twitter.com/updateez/           |
|              |                    |                              |                            |                             |                | status/1286853880198737920              |
|              |                    |                              |                            |                             |                | <u>?s=20</u>                            |
| STARPASS     | INKIGAYO           | - Missions to obtain         | - 10 HJ = 1 Prevote        | INKIGAYO                    | 500 HJs per    | *HJs expire on 16 <sup>th</sup> of each |
|              | <u>Prevote</u>     | Heart Jelly (HJ)             | (Unlimited prevoting)      | <u>Live Vote</u>            | acct           | month                                   |
|              | - NO Global        |                              |                            | - SUN, 19 Sept @            |                | *Star Jellys do not expire              |
|              | Live Votes         |                              | - 100 HJ = 1 Live Vote     | 3:40pm KST                  |                |                                         |
|              |                    |                              | - 5 live votes max per     |                             | 2500 ideally   | Tutorial:                               |
|              | THE SHOW           |                              | acct                       | THE SHOW                    | across 5       | https://twitter.com/ATEEZPH_            |
|              | Prevote (10% of    |                              |                            | <u>Prevote</u> (4 days)     | accounts!      | support/status/136626146836             |
|              | score)             |                              |                            | - START: FRI, 17 Sept       |                | 3022337                                 |
|              | - Global           |                              |                            | @ 8PM                       | Target date:   |                                         |
|              | Live Votes         |                              |                            | - END: MON, 20 Sept         | FRI, SEPT 17   |                                         |
|              | - Global           |                              |                            | @ 2PM KST                   | ,              |                                         |
|              |                    |                              |                            |                             |                |                                         |
|              |                    |                              |                            | <u>Live Votes</u>           |                |                                         |
|              |                    |                              |                            | - TUES, 21 Sept @           |                |                                         |
|              |                    |                              |                            | 6PM                         |                |                                         |
| IDOLCHAMP    | SHOW               | - Attendance (earn           | - 3 Ruby or Blue = 1       | Prevote (4 days)            | 550 Ruby or    | *!!READ!! NEW ACCTS*                    |
| IDOLCITAINIP | CHAMPION           | Blue chamsim)                | vote                       | - START: THU (16            | Blue           | - Put Chamsim in Idol Champ             |
|              |                    |                              | - Vote 3x/day              | SEPT) 6PM                   | Chamsims       | Ranking for at least 5 days to          |
|              |                    |                              | - vote 3x/day              | SEPT) BPIVI                 | Chamsims       | Kanking for at least 5 days to          |

Updated: Aug 25, 2021 at 11:26 pm (EST)

Contact Twt @phphph5m for suggestions/errors!

| IDOL            | Prevote (20% of score) - 10% KR - 10% Global  NO Live Vote for Global | - Missions (earn rubies) - Watch 5 ads per day (4 rubies/ad; 20 rubies total) - Watch 10 ads (10 stars total) - Answer Quizzes (*variable*) | - 5 stars = 1 Ruby                                                                                                                                                     | - END: SUN, 19 SEPT<br>@ 11:59PM<br>(midnight KST)                     | Target date:<br>THURS, SEPT<br>16 | be able to use your account to VOTE!! How many Chamsims used does NOT matter DO NOT use vpn with IdolChamp - One acct per device  - Rubies don't expire - Blue hearts expire 1st of each month  Tutorial: https://twitter.com/ATEEZsyst em/status/142069107053963 2642?s=20 |
|-----------------|-----------------------------------------------------------------------|---------------------------------------------------------------------------------------------------------------------------------------------|------------------------------------------------------------------------------------------------------------------------------------------------------------------------|------------------------------------------------------------------------|-----------------------------------|-----------------------------------------------------------------------------------------------------------------------------------------------------------------------------------------------------------------------------------------------------------------------------|
| WHOSFAN & MWAVE | M COUNTDOWN  Prevote (15% of score)  NO Live Votes for Global         |                                                                                                                                             | - 1 voting ticket per<br>voting period per acct<br>but up to 10 accounts<br>per IP address<br>- Use VPN/DATE or<br>try turning on:off<br>airplane mode to<br>vote more | Prevote (4 days) - START: FRI, 17 SEPT @ 2PM - END: MON, 20 SEPT @ 9AM | At least 5<br>WHOSFAN<br>accounts | Referral code: EK932107 to receive 500 credits  Tutorial: https://twitter.com/ATEEZsyst em/status/133425435488754 4840?s=20                                                                                                                                                 |

| VOTING APP | pre-CB GOAL                                               | # of Accts                | Time for Daily Tasks (mins)                                                                                                                                       | Points Gained in 1 Day                                                                                              | Days/Time needed to reach Goal                                                                                                                                                             |
|------------|-----------------------------------------------------------|---------------------------|-------------------------------------------------------------------------------------------------------------------------------------------------------------------|---------------------------------------------------------------------------------------------------------------------|--------------------------------------------------------------------------------------------------------------------------------------------------------------------------------------------|
| MUBEAT     | 900 HBs                                                   | 1 Acct                    | 15 ads x 30 sec = 450 sec = <b>7.5</b> mins                                                                                                                       | 15 ADs x 3 HBs/AD = 45 HBs                                                                                          | 900/45 = 20 Days (~10 min each day)  SHOW! Music Core Prevote starts TUE, 21 Sept                                                                                                          |
|            |                                                           | 7 Accts<br>(max)          | 7.5 min x 7 Accts = <b>52.5 min (+5</b> mins for logins)                                                                                                          | 45 HBs x 7 Accts = 315 HBs                                                                                          | 900/315 = <b>3 Days (~1 hour each day)</b>                                                                                                                                                 |
| STARPASS   | 5 Accts 500 HJs per Acct (100 for sign-up) 2500 HJs total | 1 Acct                    | Low-reward missions (2-10 HJs each) are ~15 sec  → for 50 HJs, let's estimate 5 mins                                                                              | 50 HJs                                                                                                              | 500/50 = 10 days (~5 min each day) - 500 HJs = 50 Prevotes or 5 Live Votes!  THE SHOW Prevote starts FRI, 17 Sept THE SHOW Live Vote starts TUES, 21 Sept INKIGAYO Live Vote SUN, 19 Sept! |
|            |                                                           | 5 Accts                   | 5 min x 5 Accts = <b>25 mins</b> (+5 min for logins)                                                                                                              | 250 HJs                                                                                                             | 2500/250 = <b>10 days (~25 min each day)</b> - <b>2500</b> HJs = 250 Prevotes or 10 Live Votes!                                                                                            |
| IDOLCHAMP  | 550<br>Ruby/Blue<br>Chamsims                              | ONLY 1<br>Acct<br>allowed | 10 Blue for Attendance = <b>30 sec</b> 5 Ads x 30 sec = 150 sec = <b>2.5</b> mins  10 Ads x 30 sec = 300 sec = <b>5</b> mins  Low-reward missions = <b>2 mins</b> | 30 sec (attendance) = 10 Blue 5 Ads x 4 Rubies = 20 Rubies  10 Ads x 1 Star = 10 Star = 2 Rubies  Approx. 20 Rubies | 550/52 Chamsims = 10 days (~10 min each day)  SHOW CHAMP Prevote starts THU, 16 SEPT                                                                                                       |
|            |                                                           |                           | Total: 10 mins                                                                                                                                                    | Total: <b>52 Chasmsims</b>                                                                                          |                                                                                                                                                                                            |

| WHOSFAN<br>& MWAVE | 5 Accts Ideally 10 Accts for 10 | N/A | N/A | NO DAILY ACTIVITY NEEDED! JUST MAKE THOSE ACCOUNTS AND VOTE!!!!  M COUNTDOWN Prevote starts FRI, 17 |
|--------------------|---------------------------------|-----|-----|-----------------------------------------------------------------------------------------------------|
| uhos fan           | votes!!                         |     |     | SEPT                                                                                                |
|                    |                                 |     |     |                                                                                                     |