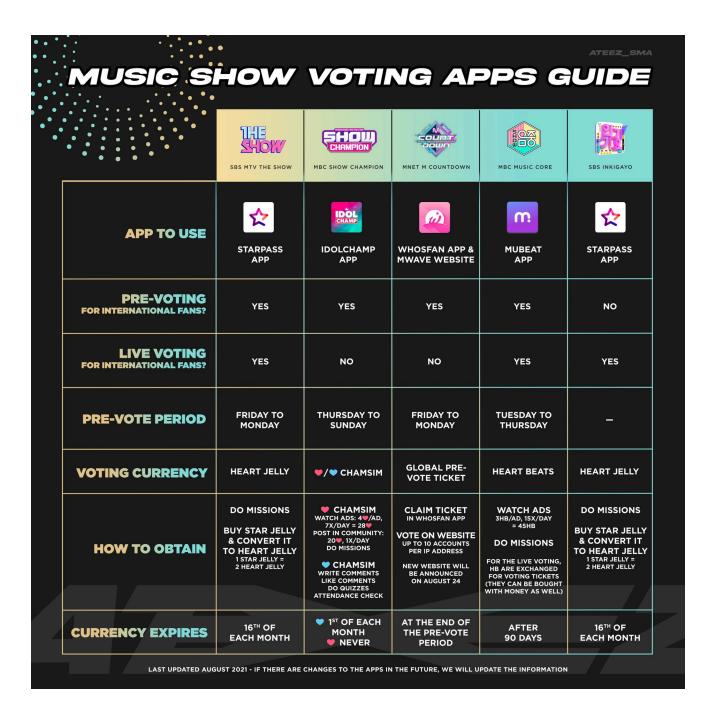

# **VOTING APP INFOS:**

#### STARPASS

- > Heart Jellys expire on the 16th of every month.
- > Early Voting is unlimited
- > Each voting token costs 10 Heart Jelly.
- > Live voting costs 500 Heart Jellies (5 votes) so please make sure you save some!
- > Watching ads has been removed from the apps' system starting June 16th 2021. Heart Jellies may be obtained by:
  - Completing Tapjoy missions
  - Uploading 2 photos and 1 video on the 'My Star page'
  - Purchasing Heart Jellies

## • IDOL CHAMP

- > Red chamsims don't expire. You can watch 5x ads per day.
- > Blue chamsims expire on the first day of every month.
- > Stars don't expire
  - We can use them for fundraising during comeback and get red rubies in return
  - 5 stars = 1 red ruby
- > You can NOT use VPN to access missions on Idol Champ anymore.

## MUBEAT

- > Heartbeats expire after 90 days.
- > You can watch 15x ads per acc max 100 ads per device (7 accounts)
- > Or you can answer quizzes found on the app. (You can only answer all quizzes per device)

#### WHOSFAN

- > Provides one(1) voting ticket for Mcountdown so credits will not be used for Mcountdown.
- > You can create as much accounts as you can for more votes.

#### MWAVE

- > Website/app 1 vote per acc per day (Voting resets at 12am each day)
- > Max 10-11 accounts per IP -> use VPN/DATE or try turning on:off airplane mode to vote more.