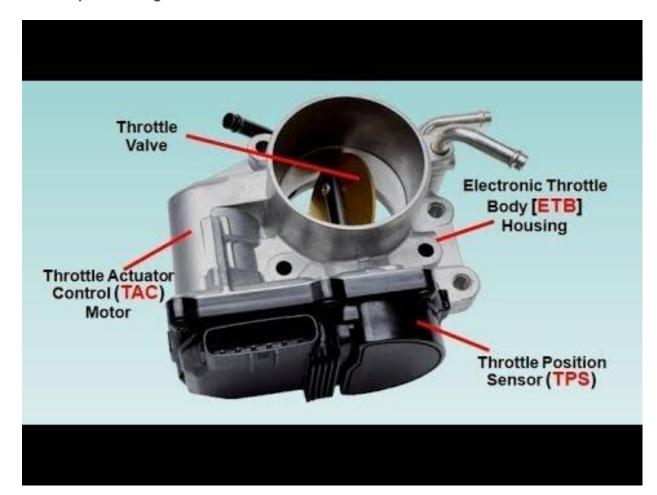

## What is a throttle body?

A throttle body varies the amount of air entering an engine, by using a flat valve (butterfly) that rotates inside a tube-shaped housing.

Components that will always be included with this item( if they are not with Part or damaged, it should be noted in description )

THROTTLE BODY SENSOR - TPS

\_\_\_\_\_

Components may be available at no charge i.e usually just left on Part but not charged extra for (if buyer requests these items make sure to confirm with operations that they are with the Part)