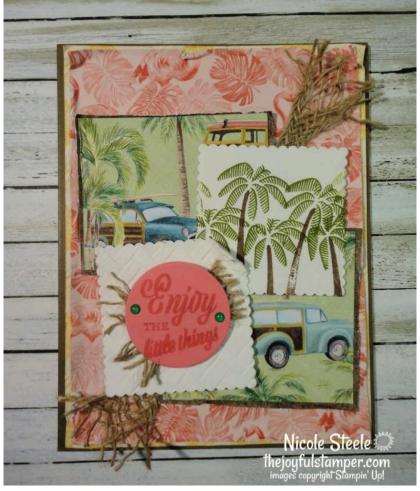

## Find all the supplies for this card at my store shopwithnicole.stampinup.net

- 1. Fold in half at  $4-\frac{1}{4}$ " a  $5-\frac{1}{2}$ " x8- $\frac{1}{2}$ " piece of Soft Suede cardstock.
- 2. Glue a 5-3%"x4-1%" the pineapple patterned piece of Tropical Oasis Designer Series Paper (DSP) to card base.
- 3. Glue a  $5-\frac{1}{4}$ " x 4" piece of Tropical Oasis DSP to card. Use your fingernail to rough up the edges.
- 4. Cut a 6" length of Braided Burlap Trim. Fray both ends by gently pulling apart the fibers. Glue diagonally to the card using Mini Glue Dots.
- 5. Cut (2) 2-3/8" x 2-3/8" squares of the basket patterned Tropical Oasis DSP.

- 6. Cut (2) 2-¼"x2-¼" squares of the cars and palm trees patterned Tropical Oasis DSP. Glue them to the squares cut in Step 4. Glue the layered squares to the card with Stampin' Dimensionals.
- 7. Die-cut with the 2" scalloped Layering Circles die (2) Whisper White squares.
- 8. On one square, stamp tree trunks 3 times in Soft Suede ink, reinking after each stamping. Stamp palm leaves 3 times in Old Olive ink at the tops of the tree trunks, reinking after each stamping. Glue to card with a Stampin' Dimensional in the top right of the square and Multi Purpose Liquid Glue elsewhere.
- 9. Run the other Whisper White square through your die-cutting and embossing machine with the Coastal Weave 3D Embossing Folder.
- 10. Cut a 1-¾" length of Braided Burlap Trim and fray the edges by gently pulling apart the fibers. Glue to the embossed square with Mini Glue Dots.
- 11. Stamp in Flirty Flamingo ink on Flirty Flamingo cardstock the sentiment.

  Die-cut with the 1-3/8" Layering Circle Die. Attach on top of trim with Stampin' Dimensionals.
- 12. Add 2 Call Me Clover Happiness Blooms Enamel Dots.

| <u>I</u> tem                                                   | Item Number   |
|----------------------------------------------------------------|---------------|
| Friend Like You stamp set                                      | 149237        |
| Tropical Oasis Designer Series Paper (retiring)                | <u>151252</u> |
| Coastal Weave 3D Embossing Folder (retiring)                   | <u>151503</u> |
| Layering Squares Dies                                          | 141708        |
| Layering Circles Dies                                          | <u>151770</u> |
| Braided Burlap Trim (retiring)                                 | <u>151254</u> |
| Soft Suede cardstock                                           | <u>115318</u> |
| Flirty Flamingo cardstock                                      | <u>141416</u> |
| Whisper White cardstock                                        | <u>100730</u> |
| Happiness Blooms Enamel Dots (discounted to \$5.60) (retiring) | <u>148805</u> |
| Paper Trimmer                                                  | <u>152392</u> |
| Mini Glue Dots                                                 | 103683        |
| Multipurpose Liquid Glue                                       | <u>110755</u> |