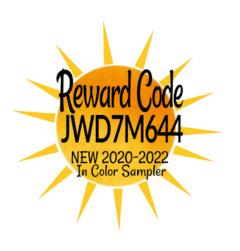

## May Reward Code = New In Color Sampler

Use the May Reward Code on orders placed <u>in my store</u> of \$50 or more (before shipping and tax) to get a free 2020-2022 New Stampin' Up! In Color sampler! Sampler packs will be sent out by the end of May PLUS you'll get a new catalog package from me!