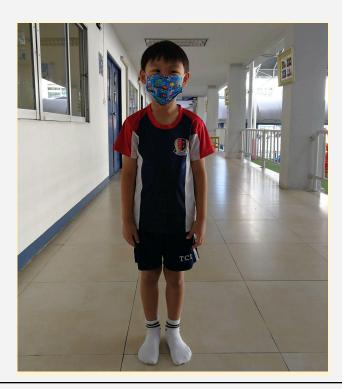

## **TCIS Uniform**

TCIS students are expected to be appropriately dressed and groomed at all times. Monday through Thursday students must be in official uniform. If it is a PE day they need to wear their PE uniform. On Fridays, students may wear TCIS polo shirts. Flip flops are not allowed. All pants, skirts, and shorts must be from the TCIS uniform store. The last Friday of the Month is a non-uniform day. Thank you for your cooperation in helping keep our TCIS students looking sharp and ready to learn!