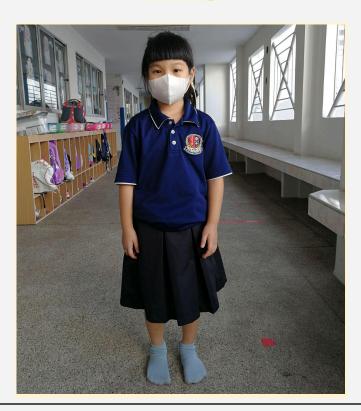

## **TCIS Uniform**

TCIS students are expected to be appropriately dressed and groomed at all times. Monday through Thursday students must be in official uniform. If it is a PE day they need to wear their PE uniform. On Fridays, students may wear TCIS polo shirts. Flip flops are not allowed. All pants, skirts, and shorts must be from the TCIS uniform store. The last Friday of the Month is a non-uniform day. Thank you for your cooperation in helping keep our TCIS students looking sharp and ready to learn!