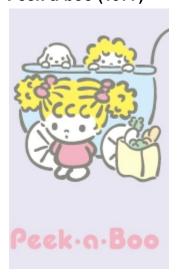

## Peek-a-boo (1977)

- Also named Daisy
- Loves jelly beans

- Curly hair tied in a ribbon
- A kind older sister who always takes good care of
  - her younger sister Bibi
  - o and her puppy Pero
    - Cute white puppy who loves milk and sleeping
- Sources
  - o <a href="https://hellokitty.fandom.com/wiki/Peek-a-Boo">https://hellokitty.fandom.com/wiki/Peek-a-Boo</a>
  - o <a href="https://hellokitty.fandom.com/wiki/Bibi">https://hellokitty.fandom.com/wiki/Bibi</a>
  - o https://hellokitty.fandom.com/wiki/Pero
  - o <a href="https://www.sanrio.co.jp/characters/peekaboo/">https://www.sanrio.co.jp/characters/peekaboo/</a>