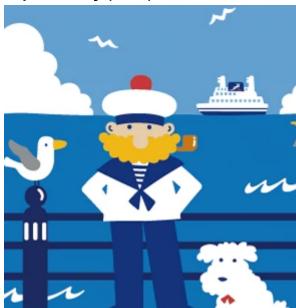

# Captain Willy (1979)

- sailor from Napoli who loves to sail all the seas
- He has a beard, pipe and a good fashion sense
- He's very sweet and smart due to his adventures

- His companion is named Presso, a cute white dog who loves him
- The birds and cats around the harbor are his friends
- Yokohama is his favorite port
- Sources
  - <a href="https://hellokitty.fandom.com/wiki/Captain Willy (human)">https://hellokitty.fandom.com/wiki/Captain Willy (human)</a>
  - https://hellokitty.fandom.com/wiki/Presso
  - https://www.sanrio.co.jp/characters/captainwilly\_2/