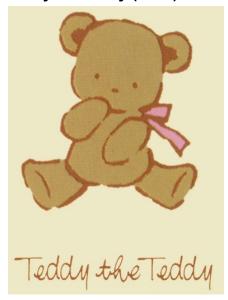

## Teddy the teddy (1977)

- Teddy bear
- Filled with love
- Has a ribbon
- Loves to play
- Sources
  - https://hellokitty.fandom.com/wiki/Teddy\_the\_Teddy
  - https://www.sanrio.co.jp/characters/teddytheteddy/