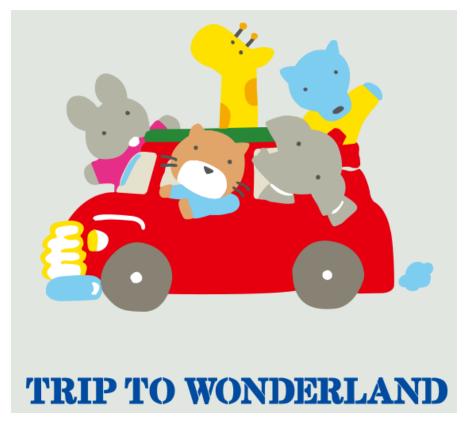

Trip to Wonderland (1979)

- Group of animal characters
  - Girafe
    - Tall and strong
  - Elephant
    - Cute girl
  - Rabbit
    - mischievous
  - Cat
    - Dumb and funny
  - Wolf
    - stubborn
- Sources
  - o <a href="https://hellokitty.fandom.com/wiki/TRIP">https://hellokitty.fandom.com/wiki/TRIP</a> TO WONDERLAND
  - https://www.sanrio.co.jp/characters/triptowonderland/