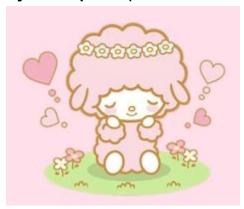

### My sweet piano (1976 named as hitsuji but renamed as piano in 2005)

- debuted in 1976 as named hitsuji but was renamed piano in 2005
- my melodys best friend
- a sheep with soft pink far, low ears, white skin, yellow oval nose, round tail
- in 'Onegai My Melody' she can't speak and only makes sheep noises
- but in other media like 'Hello Kitty Seasons' she can speak
- Favorite food is meringue cookies
- Loves making flower crowns and necklaces, also loves playing piano
- Loves to pick flowers
- she's soft kind and girly
- her birthday is july 6
- sources
  - o <a href="https://hellokitty.fandom.com/wiki/My Sweet Piano">https://hellokitty.fandom.com/wiki/My Sweet Piano</a>
  - https://www.sanrio.co.jp/characters/mysweetpiano/