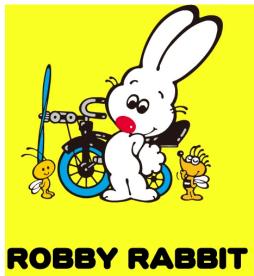

## Robby Rabbit (1975)

- boy rabbit
- white fur, white tail, long ears, red nose
- mindless sometimes but always tries his best
- Very hardworking

- loves skateboards and motorbikes
- loves to make things, makes his own motorbikes
- dreams of flying
- Lives in usagi town
- Best friends with beezy riders
- sources
  - https://hellokitty.fandom.com/wiki/Robby\_Rabbit
  - o <a href="https://www.sanrio.co.jp/characters/robbyrabbit/">https://www.sanrio.co.jp/characters/robbyrabbit/</a>

## Beezy Riders (1975)

- Group of bees
- Best friends of robby rabbit
- Sources
  - o <a href="https://hellokitty.fandom.com/wiki/Beezy Riders">https://hellokitty.fandom.com/wiki/Beezy Riders</a>