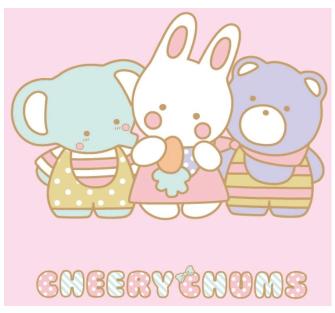

## Cheery Chums (1979)

- Group of animal friends
- Chum
  - o Birthday is july 12
  - o the main member and a bunny
  - o she's a little lonely:(
  - o loves to bake cakes and cookies and have parties
- Pam
  - o elephant
- Mu
  - o bear
- Pooh
  - o pig
- ▶ Myu ˈ
  - cat
- Chu
  - o mouse
- Sources
  - o <a href="https://hellokitty.fandom.com/wiki/Cheery\_Chums">https://hellokitty.fandom.com/wiki/Cheery\_Chums</a>
  - o <a href="https://www.sanrio.co.jp/characters/cheerychums/">https://www.sanrio.co.jp/characters/cheerychums/</a>