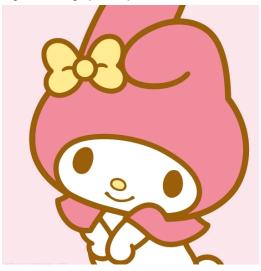

## My Melody (1975)

- nickname is my melo
- hello kitty's best friend!
- white rabbit
- she portrayed little red riding hood when she debuted and that's when she has a red/pink hood covering her ears
- she also has a bow or flower on the right side of her head
- honest and good girl :)
- her favorite food is almond pound cake
- she was born on january 18th and in a magical forest called mariland
- She really loves being neat
- her family
  - o rhythm
    - her younger brother she loves a lot
    - a blue vest and pink bow tie
    - described as a bit of a rascal
  - o mama
    - loves doing crafts and baking cookies
    - dresses, puffed sleeves, aprons, a bonnet, usually blue or yellow
  - papa
    - described as gentle and strong
    - has a black mustache
    - wears blue overalls, yellow shirt, brown shoes, straw hat
  - o grandma
    - made her hood :)
    - very very smart and knows a whole lot
    - wears a floor length dress, bonnet, brown shoes, gold spectacles,

- clothes are usually green or purple
- o grandpa
  - gray mustache
  - loves adventures
  - smokes a brown pipe
  - green and white plaid shirt, red vest, brown pants, blue shoes, green hat. blue spectacles
- friends
  - my sweet piano
    - her best friend!
    - a pink sheep that is described as kind and girly
  - Flat kun
    - blue mouse that is described as shy
    - tail with a bow on it
    - early version have brown/grey fur , and blue clothes
  - o Lisu kun
    - Friends with flat
    - Shy
  - o Bear
    - powerful
  - Kitsune
    - Loves to play games
  - Raccoon
    - clean
  - Elephant
    - Loves playing in the water
  - Kangaroo
    - Lots to talk about
  - Hedgehog (Harinezumi)
    - Relaxed
  - Mole
    - Modest and hard working
  - Uncle owl
    - Knows everything about mariland
  - Bird
    - Wonderful singing voice
  - Chocho
    - Doesn't like mornings
  - Parent and small ducks
    - Bright and lively

- kuromi (rival)
  - they're 'rivals' but my melody is nice to her
  - kinda the dark version of her, tomboy and punk
- first television appearance was in 'Hello Kitty's Furry Tale Theater'
  - her nose was pink with a pink flower on her left which was strange
- appeared as hello kitty's best friend as 'The Adventures of Hello Kitty & Friends'
  - o she didn't have a mouth strangely and kuromi wasn't there either
- 'onegai my melody' is her own television series!!
- sources
  - https://hellokitty.fandom.com/wiki/My\_Melody
    https://hellokitty.fandom.com/wiki/Rhythm
    https://hellokitty.fandom.com/wiki/Mama (My Melody)
    https://hellokitty.fandom.com/wiki/Papa\_(My\_Melody)
    https://hellokitty.fandom.com/wiki/Grandma (My Melody)
  - https://hellokitty.fandom.com/wiki/Grandpa\_(My\_Melody)
    https://hellokitty.fandom.com/wiki/Flat
  - o <a href="https://hellokitty.fandom.com/wiki/Kuromi">https://hellokitty.fandom.com/wiki/Kuromi</a>
  - <a href="https://www.sanrio.co.jp/characters/mymelody/">https://www.sanrio.co.jp/characters/mymelody/</a>
  - https://hellokitty.fandom.com/wiki/Harinezumi