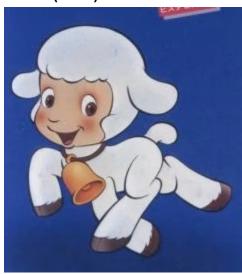

## **Chirin (1978)**

- A male sheep
- In the movie 'Ringing Bell'
  - o Mother killed by wolf king
  - o Chirin demands the wolf king should train him as stronger
  - o He develops stockholm syndrome and views wolf king as his father :(
  - But when the wolf king tries to attack the sheep again, chirin remembers his mother
  - And demands the wolf leaves

- The other sheep are too afraid of chirin now due to how he almost let him attack
- Sources
  - o <a href="https://hellokitty.fandom.com/wiki/Chirin">https://hellokitty.fandom.com/wiki/Chirin</a>