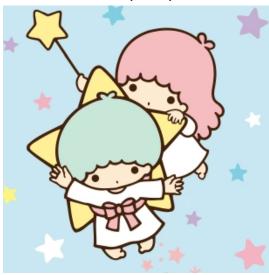

## **Little Twin Stars (1975)**

- kiki and lala! twins!
- kiki
  - younger brother
  - o short blue (sometimes brown) hair
  - loves star fishing and inventing things
  - very curious
  - can be described as cheeky
  - o long sleeve white gown, bare feet
  - Wants to protect lala
  - Loves the pancakes lala makes
- lala
  - older sister
  - long pink (sometimes blonde) hair
  - loves drawing and writing poems and cooking
  - o can be described as timid
  - o long sleeve white gown, bare feet
  - o Worries about kiki since his curiosity puts him in dangerous situations

- They were born on december 24 on omoiyari star on the dream star cloud
- They're really close and play together all the time :)
- If they fight, they forgive each other quickly
- Favorite food is candy!!
- Both want to be the brightest and greatest stars they can be
- They both grew up a little spoiled so their parents let them go down to earth so they can grow, shine brighter and take care of themselves better
- Their mother tied a star on kiki so it can fly him and his sister around the sky
- Their father gave lala a wand with a star so they can be guided, and if it's waved in a circle, snacks appear
- They were both given a soft cloud to rest on, that can change size and shape, also being able to fix things and clean things
- They were sad and worried about leaving but were super excited to see earth!!
- Yasuko Matsumoto was asked to draw a design for a Christmas promotion in the 70s
- The earliest design was a boy and a girl wearing winter clothing
- decided to add stars to make it stand out more
- Went through multiple options actually, like christmas trees and reindeer
- Gave a star onto the boy's back and a star wand to the girl! The star would let them fly and the wand would summon snacks and candy and also act as a compass
- Kiki's hair was inspired by a mushroom haircut matsumoto saw a young boy wearing
- Lala used to have shorter hair and kiki was slimmer
- They were introduced in the 'Strawberry News' and became really popular despite not having official names
- They were just referred to as 'The Twin Stars' or 'The Charmers'
- The readers were named by the readers of 'Strawberry News' as Kiki and Lala
- Friends
  - Puff and puff
    - A Light blue bear and light pink bear (stuffed bears)
    - Were stuffed by magical fairies
  - Nemrin
    - Prince of suyasuya land
- They have two songs based on them that were released on vinyl in 1977
  - They were re released in 2017
- Sources
  - https://hellokitty.fandom.com/wiki/Little\_Twin\_Stars
  - https://www.sanrio.co.jp/characters/kikilala/