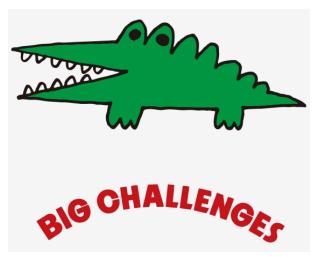

### Big challenges (1978)

- Crocodile
- Unique, with smiling face :)
- Sources
  - o <a href="https://hellokitty.fandom.com/wiki/Big-Challenges">https://hellokitty.fandom.com/wiki/Big-Challenges</a>
  - o <a href="https://www.sanrio.co.jp/characters/bigchallenges/">https://www.sanrio.co.jp/characters/bigchallenges/</a>