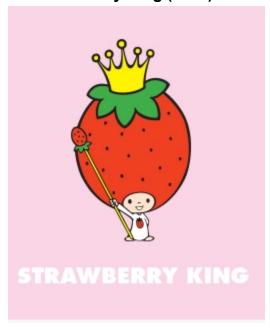

### The Strawberry King (1975)

- Birthday is december 7
- Kind and royal and gentle
- King of strawberry kingdom

- Huge strawberry with a crown as a hat
- White gown with a strawberry
- Bare foot
- Has a magical staff with a strawberry on top that allows them to fly
  - That's his treasure :)
- He spends his time trying to bring peace and friendship
- Dreams of world peace
- Friends are the 7 angels of strawberry kingdom
  - They all wear strawberry hats like he does
  - Dandy
    - Birthday:may 24
    - Gentleman
    - Wears a bow and top hat
  - Tommy
    - Birthday: august 18
    - Really doesn't like sitting still
  - ⊃ Tuffy
    - Birthday: january 8
    - Known for their freckles on their face
  - Candy
    - Birthday: march 12
    - Cute girl :)
  - Socrates
    - Birthday: april 13
    - Very very smart, knows a lot
    - Always wears glasses
  - Crybaby
    - Birthday: october 11
    - Cries when happy or sad
    - kind hearted
  - Stinky
    - Birthday is february 7
    - Still a baby
    - Doesn't speak much but can convey feelings
- Has the same birthday as Shintaro Tsuji
- Appears in 'Strawberry News' and gives an introduction letter
- Sources
  - https://hellokitty.fandom.com/wiki/The Strawberry King
  - https://www.sanrio.co.jp/characters/strawberryking/