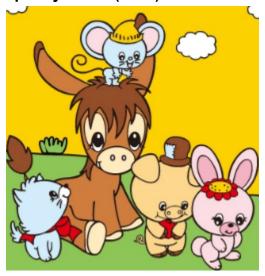

## Spunky Burro (1974)

- kind donkey who lives in a farm
  - o near a dark green forest
- · very trusting of people, which can make him naive and ignorant
- works really hard, has tons of patience, and is always curious
- usually surrounded by his friends
  - Speedy
    - Mischievous mouse
  - Cathay
    - Cute kitten
  - o Piki
    - Funny little pig
  - Robin
    - Kind of tomboy bunny
  - Mogu
    - A mole
- sources
  - o <a href="https://hellokitty.fandom.com/wiki/Spunky">https://hellokitty.fandom.com/wiki/Spunky</a> Burro
  - https://www.sanrio.co.jp/characters/sburro/