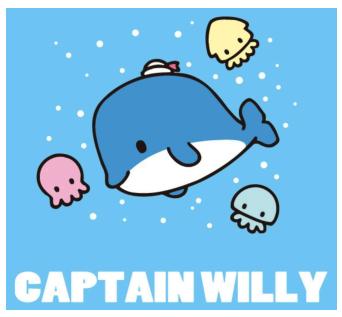

# Captain Willy (1979)

- A boy whale
- A very good swimmer with lots of energy
- Swims with a squid, an octopus, and a jellyfish sometimes
- Sources
  - o <a href="https://hellokitty.fandom.com/wiki/Captain\_Willy\_(whale)">https://hellokitty.fandom.com/wiki/Captain\_Willy\_(whale)</a>
  - o <a href="https://www.sanrio.co.jp/characters/captainwilly/">https://www.sanrio.co.jp/characters/captainwilly/</a>