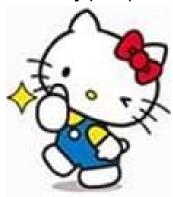

### Hello Kitty (1974)

- Her full and real name is Kitty White
  - Was named kitty after kitty from alice in wonderland, Yuko Shimizu's favorite book
- Created by Yuko Shimizu, designed by Yuko Yamaguchi
- Not usually given a mouth so people can project their feelings on the character, whether happy or sad
- Birthday is november 1
- Female white japanese bobtail cat
- She has gray paw pads in 'Hello Kitty's Paradise', 'Hello Kitty & Friends' and 'Growing Up with Hello Kitty'
- usually wears blue overalls with a yellow shirt, and a red bow on her left ear
- Was born in London
- Height is five apples:) weight is three apples:)
- Blood type is A
- Favorite subjects in school are english, music, and art
- Shes described as cute, sweet, kind-hearted, and tomboyish girl
- She loves baking cookies and playing the piano
- Dreams of being a pianist or poet
- Favorite food is the apple pie her mom makes
- Her personal treasures are a fairy tale book, a memory album, a key he found in the forest
- Friends
  - My melody
    - Her best friend
    - She's described as honest and good