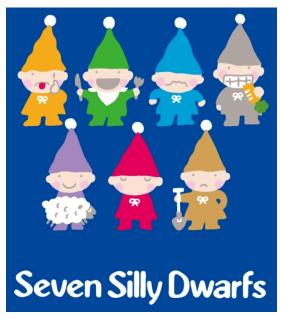

Seven silly dwarfs (1979)

- Seven silly little dwarfs that love flowers, animals, blue skies and food
- They live in the woods
  - o Dream
    - Wears red
    - Eyes are usually closed
    - Really loves to sleep and dream :)
    - Thinks dreams are super important
  - Honest
    - Wears black
    - Seen with animals
    - Thinks honesty makes the world a better place
    - Tries his very best to be honest and accept things
  - Sarcasm
    - Wears bright orange
    - Has his tongue sticking out`
    - Thinks it's important to joke around since that's what's life's about for him
  - Work
    - Wears green
    - Seen with a tool, like a shovel or pickaxe
    - Loves to work hard
    - Thinks food tastes better after working hard
    - Thinks working hard leads to happiness
  - Prank
    - Wears black
    - Has a wide grin

- Loves playing pranks
- Says no one gets bored with pranksters around
- Anger
  - Wears bright blue
  - Has an angry frown
  - Is angry a lot a lot
- Eat
  - Wears red and orange
  - Thinks eating good food is one of life's happiest moments
  - Eating makes him really happy
- Sources
  - https://hellokitty.fandom.com/wiki/Seven Silly Dwarfs
  - https://www.sanrio.co.jp/characters/ssd/