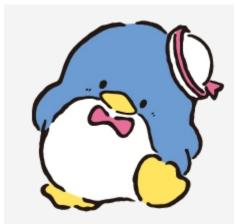

### Tuxedo Sam (1979)

- Boy penguin
- Birthday is may 12
- From tuxedo island in antarctica
- Bust, waist and hips are all 100 cm
- Clumsy and loves to eat
- Amazing fashion sense!!
- Owns 365 bow ties
- Can speak english fluently
- Loves to play tennis, hockey and rowing
- Loves to eat food
- Favorite food is shrimp coquille and sardines meuniere
- Once saved a drowning seal pup and got rewarded
- Wants to be loved by kids all around the world like santa is
- Family
  - o Tam
    - Loves to sleep
    - Shy
    - Calms people down
    - Collects pajamas
  - o Pam

- Always curious
- Determined, loving to plan fun events
- Collects hats
- Energizes people
- Friends
  - o Chips
    - Male seal
    - His best friend.
    - Good at cleaning
  - Robustan
    - Happy but easily scared
  - Canyan
    - Restless
    - Always in a good mood
- Is in films, 'Sam to Chip no wa Hacomecha Dai Race' and 'Sam-han no Obake Nanka Kowaku Nai'
- Sources
  - o <a href="https://hellokitty.fandom.com/wiki/Tuxedo\_Sam">https://hellokitty.fandom.com/wiki/Tuxedo\_Sam</a>
  - https://www.sanrio.co.jp/characters/tuxedosam/