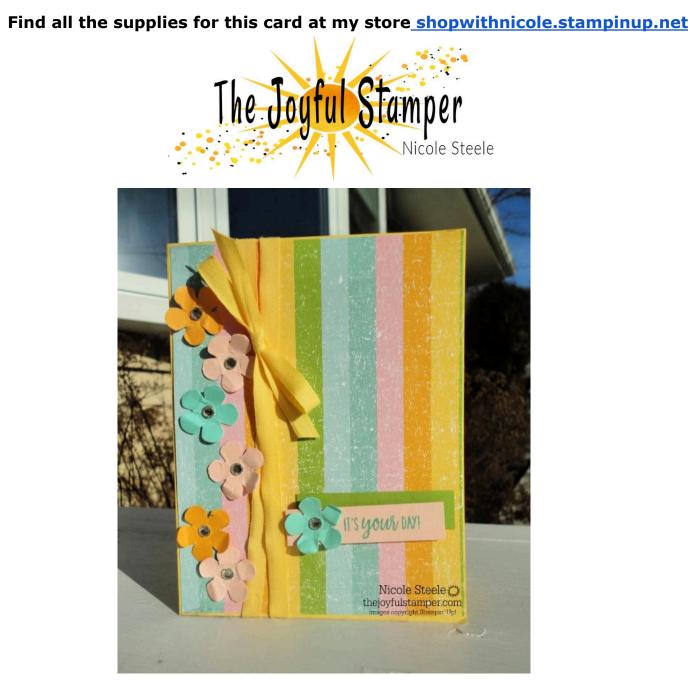

- 1. Fold in half at 4-1/4'' a  $5-\frac{1}{2}''x8-\frac{1}{2}''$  piece of Daffodil Delight cardstock.
- 2. Adhere with Multi Purpose Liquid Glue a 5-3/8"x4-1/8" piece of Pleased As Punch Designer Series Paper (DSP) to card base.
- 3. Wrap Daffodil Delight Ruched Ribbon around card and tie in a bow.
- 4. Punch out flowers from Mango Melody, Petal Pink, and Coastal Cabana cardstock using Small Bloom Punch.
- 5. Lay flowers on Stampin' Pierce Mat. Use retracted tip of a ball-point pen or a pencil eraser to press down in the center of each flower. Scrunch up flowers several times using your hands until they become soft and you get your

desired texture. The softened cardstock layers may even begin to separate, but that just adds to the look!

- 6. Use Multi Purpose Liquid Glue to adhere all but one flower down left card edge. Reserved flower is for the sentiment.
- 7. Cut two 2-¼"x1/2" pieces of cardstock, one Petal Pink, the other Granny Apple Green. Glue Granny Apple Green piece to card with Multi Purpose Liquid Glue.
- 8. Stamp sentiment in Coastal Cabana ink on Petal Pink piece. Adhere to card with Stampin' Dimensionals, slightly off-setting it with the Granny Apply Green piece.
- 9. Add reserved flower to sentiment with Multi Purpose Liquid Glue.
- 10. Use Take Your Pick Tool to add Rhinestones to flower centers.

| Item                                      | Item Number   |
|-------------------------------------------|---------------|
| Under My Umbrella stamp set               | <u>151518</u> |
| Small Bloom Punch (free Level 2 SAB item) | <u>152316</u> |
| Daffodil Delight Ruched Ribbon            | <u>151311</u> |
| Pleased As Punch Designer Series Paper    | <u>153558</u> |
| Petal Pink cardstock                      | <u>146985</u> |
| Granny Apple Green cardstock              | <u>146990</u> |
| Daffodil Delight cardstock                | <u>119683</u> |
| Coastal Cabana cardstock                  | <u>131297</u> |
| Mango Melody cardstock                    | <u>146989</u> |
| Coastal Cabana ink pad                    | <u>147097</u> |
| Rhinestone Basic Jewels                   | <u>144220</u> |
| Take Your Pick Tool                       | <u>144107</u> |
| Stampin' Pierce Mat                       | <u>126199</u> |
| Multipurpose Liquid Glue                  | <u>110755</u> |
| Stampin' Dimensionals                     | <u>104430</u> |