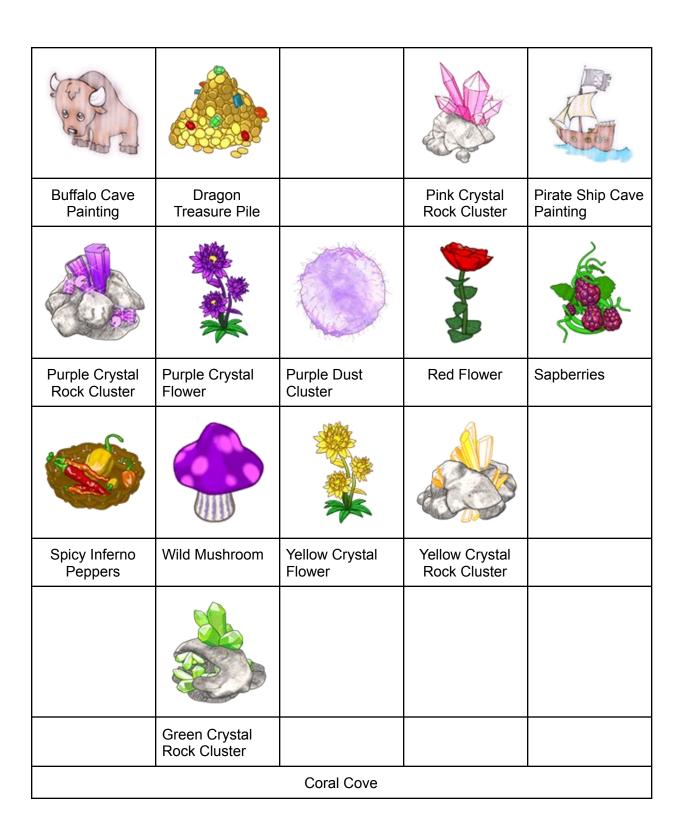

|                                 | 2                                        |                      | W RULES                |                              |
|---------------------------------|------------------------------------------|----------------------|------------------------|------------------------------|
| Kinzville<br>Academy<br>Plaque  | Bonsai Brush<br>Painting Scroll          | Football Chair       | Football Banner        | Football Room<br>Divider     |
|                                 |                                          | Retired              |                        |                              |
|                                 |                                          |                      |                        |                              |
| Freshly Baked<br>Sugarberry Pie |                                          |                      |                        |                              |
|                                 |                                          | Adventure Park       |                        |                              |
|                                 |                                          |                      |                        |                              |
| Cowabelle<br>Bobblehead Toy     | Anchor Down<br>Arrow                     | Anchor Side<br>Arrow | Blue Crystal<br>Flower | Blue Crystal<br>Rock Cluster |
|                                 |                                          |                      |                        |                              |
| Boris' Pickaxe                  | Doggie Green<br>Crystal Cave<br>Painting | Colorful Stones      | Cave Potato<br>Plant   | Cave Down<br>Arrow Sign      |