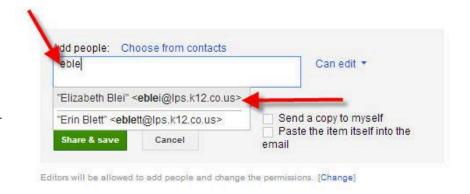

# Click in the box Add people

Type the name of the individual you want to share with. You can add a single person, a mailing list, or choose from contacts.

Their name will appear in a list below if it is another student.

# Click their name

If you are sharing with your teacher you MUST type their entire email address.

@lps.k12.co.us