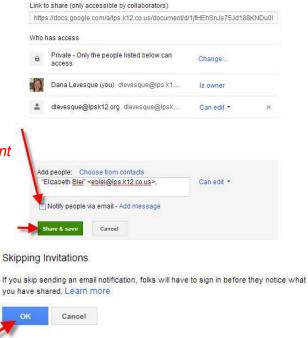

# When you are sharing with your teacher **UNCHECK** the Notify people via email

If your teacher has asked you to share a document you don't need to send an email reminder

If you are sharing with someone that does not know the document is coming then leaving this checked is appropriate.

### **Share & Save**

This window appears when you uncheck the box to send an email notification. This is fine.

### Click OK

Sharing settings

You will now see the individuals name in the list of people who can see this document