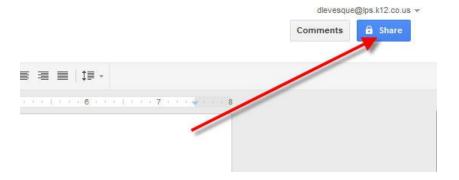

# How to Create and Share a Document - With One Or Several Individuals

2013 Dana Levesque

Login to your Google Account

Open up Drive ( was called Documents )
Click **Create > Document** 



Title your document by clicking the words **Untitled document** 



Type the name of the Document I called mine Test Document Click **OK** 



# Click **Share** (blue button in the top right corner)



A window appears



# Click in the box Add people

Type the name of the individual you want to share with. You can add a single person, a mailing list, or choose from contacts.

Their name will appear in a list below if it is another student.

# Click their name



If you are sharing with your teacher you MUST type their entire email address.

@lps.k12.co.us

# Sharing settings

Link to share (only accessible by collaborators)

https://docs.google.com/a/lps.k12.co.us/document/d/1jfHEhSnJs75Jd188KNDu0l

Their name will now be listed along with their email address in the Add people box

Next to their name you have choices of what kind of access you want to give this person.

Edit: You allow others to see your document, give feedback AND change the document.

**Can Comment:** You allow othe