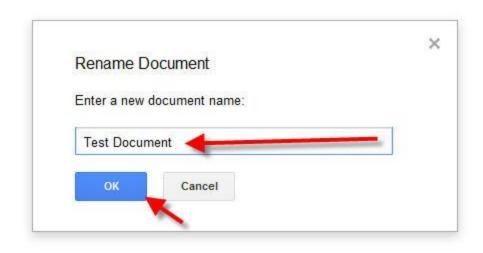

# How to Create and Share a Document - With One Or Several Individuals

2013 Dana Levesque

Login to your Google Account

Open up Drive ( was called Documents )
Click **Create > Document** 



Title your document by clicking the words **Untitled document** 



Type the name of the Document I called mine Test Document Click **OK** 



# Click **Share** (blue button in the top right corner)



A window appears



# Click in the box Add people

Type the name of the individual you want to share with. You can add a single person, a mailing list, or choose from contacts.

Their name will appear in a list below if it is another student.

# Click their name



If you are sharing with your teacher you MUST type their entire email address.

@lps.k12.co.us

# Sharing settings

Link to share (only accessible by collaborators)

https://docs.google.com/a/lps.k12.co.us/document/d/1jfHEhSnJs75Jd188KNDu0l

Their name will now be listed along with their email address in the Add people box

Next to their name you have choices of what kind of access you want to give this person.

Edit: You allow others to see your document, give feedbac