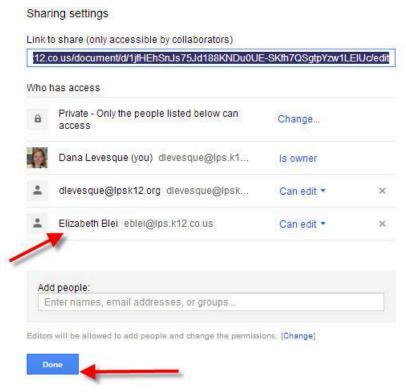

### Click OK

Sharing settings

You will now see the individuals name in the list of people who can see this document

### **Click Done**

You have now shared your document