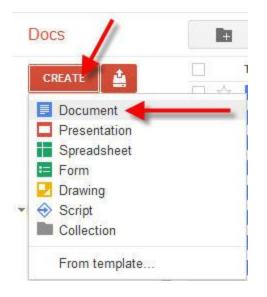

# How to Create and Share a Document - With One Or Several Individuals

2013 Dana Levesque

Login to your Google Account

Open up Drive ( was called Documents )
Click **Create > Document** 

Title your document by clicking the words **Untitled document** 