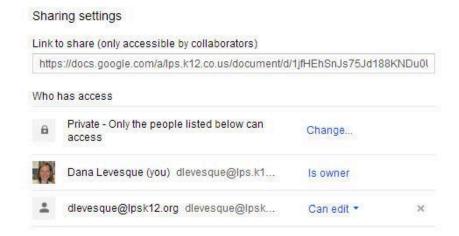

# Sharing settings

Link to share (only accessible by collaborators)

https://docs.google.com/a/lps.k12.co.us/document/d/1jfHEhSnJs75Jd188KNDu0l

Their name will now be listed along with their email address in the Add people box

Next to their name you have choices of what kind of access you want to give this person.

Edit: You allow others to see your document, give feedback AND change the document.

**Can Comment:** You allow others to enter feedback on your document without being able to change the document.

**Can View:** You allow others to ONLY see your document but not give feedback or the ability to change the document itself.

If you are sharing with your teacher you will probably give them **EDIT** rights