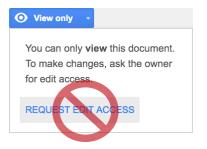

#### How to use this template:

This is a view-only file and cannot be edited.

Create your own copy of this template to edit.

In the menu, click File > Make a copy...