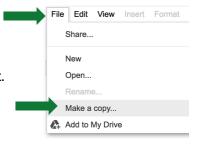

#### How to use this template:

This is a view-only file and cannot be edited.

Create your own copy of this template to edit.

In the menu, click File > Make a copy...