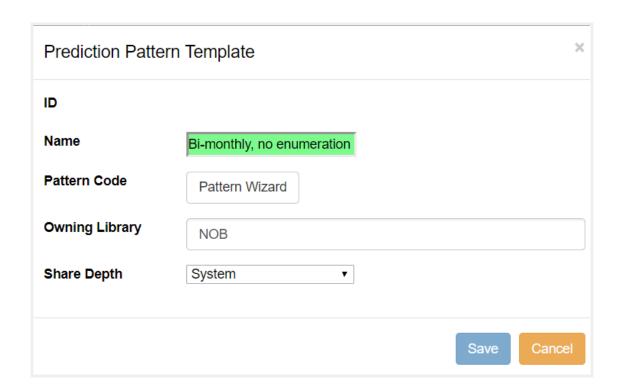

## To create a new prediction pattern:

- Choose "New Record"
- Enter a name for your prediction pattern; the name should be generic, unless the pattern applies only to a specific title
- Choose the Owning Library
- Choose either "System" or "Branch" with which to share the template
- Click to "Save"