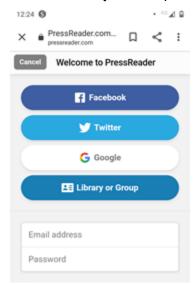

1. On PressReader click on the person icon at the top of the page:

2. Choose 'Library or Group'

3. Search for 'Portsmouth' and click on University of Portsmouth

4. Click on 'OpenID Connect'

5. This will take you to the UoP login page where you need to enter your usual UoP username and password