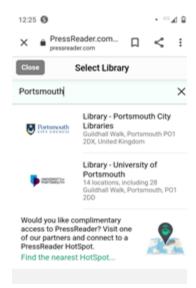

1. On PressReader click on the person icon at the top of the page:

2. Choose 'Library or Group'

3. Search for 'Portsmouth' and click on University of Portsmouth

4. Click on 'OpenID Connect'

5. This will take you to the UoP login page where you need to enter your usual UoP username and password