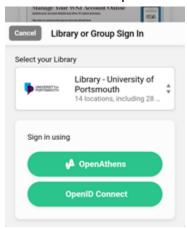

1. On PressReader click on the person icon at the top of the page:

2. Choose 'Library or Group'

3. Search for 'Portsmouth' and click on University of Portsmouth

4. Click on 'OpenID Connect'

5. This will take you to the UoP login page where you need to enter your usual UoP username and password