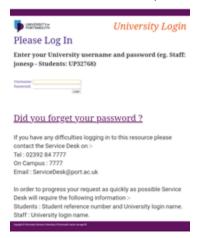

1. On PressReader click on the person icon at the top of the page:

2. Choose 'Library or Group'

3. Search for 'Portsmouth' and click on University of Portsmouth

4. Click on 'OpenID Connect'

5. This will take you to the UoP login page where you need to enter your usual UoP username and password