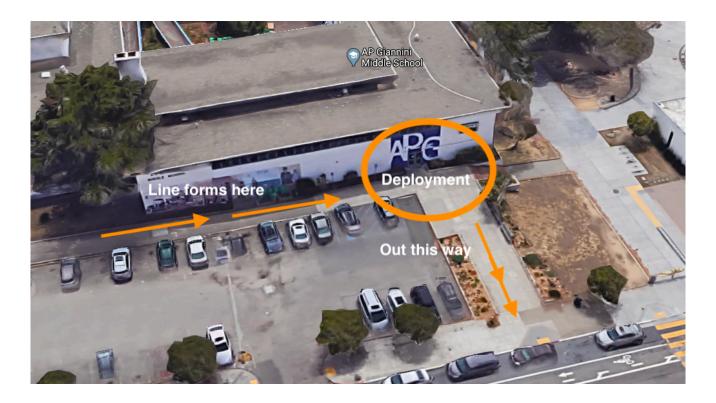

Location: West parking lot on Ortega, next to the Ortega Branch Library

**Details**: A line will start along the sidewalk closest to the building with APG written on it. Families will check out a device, then make their way towards Ortega from the walkway.