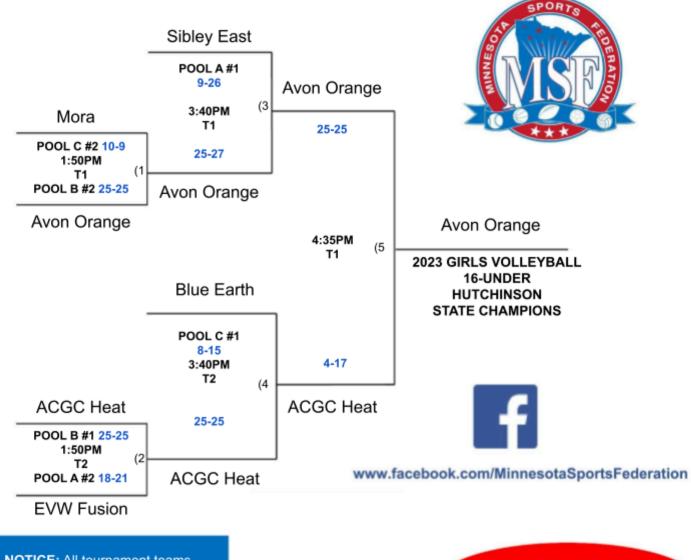

# 2023 MGVA VOLLEYBALL 16-UNDER HUTCHINSON STATE CHAMPIONSHIP SERIES SUNDAY, MARCH 19th

NOTICE: All tournament teams should print and review the advance tournament packet found at: https://msf1.org/?p=20543.