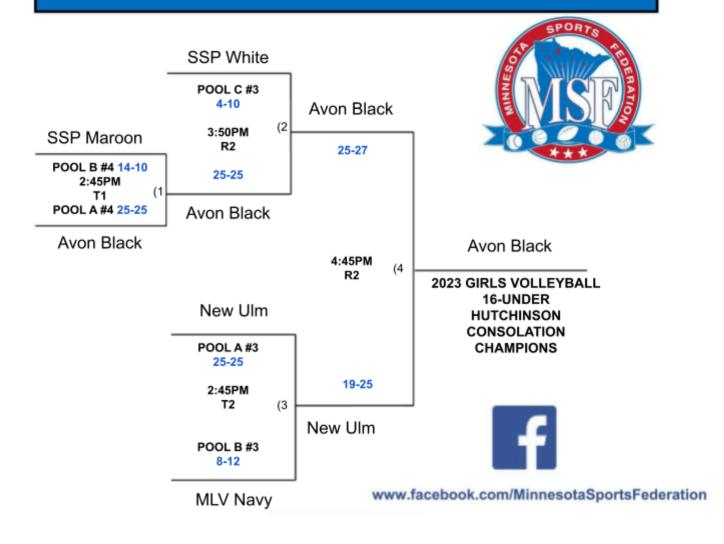

# 2023 MGVA VOLLEYBALL 16-UNDER HUTCHINSON STATE CONSOLATION SERIES SUNDAY, MARCH 19th

NOTICE: All tournament teams should print and review the advance tournament packet found at: https://msf1.org/?p=20543.