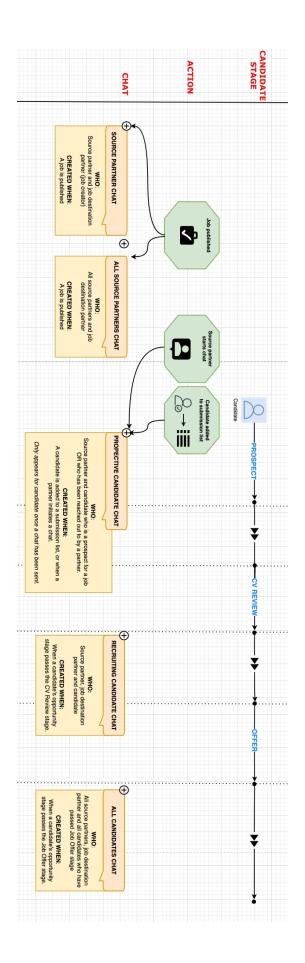

# Chat definitions

The following sections describe for each of the 5 chats: chat name, participants, fourth party participants (in addition to normal 3 participants: candidate, source partner, destination partner), creation trigger and purpose.

Note that all chats receive automatic posts, as appropriate, by the TC for things like stage changes or updates to job details.

To clarify the main participants in each chat we will use the following abbreviations for the normal chat participants:

- S source partner
- C candidate
- J job creator (destination partner)

When more than one participant of a given type can be involved in a chat, we will add a plus (+). So, for example, 'S+ J' means more than one source partner and a job creator.

### Source Partner Chat (S J)

**Purpose:** Communication related to the job between the destination partner (the recruiter) and the source partner in a particular location.

**Created:** On job creation - until the job is published the chats won't be viewable to others **Participants:** Source partner associated with prospects for the job in a particular source location and destination partner (the recruiter).

### All Source Partners Chat (S+ J)

**Purpose:** This is how the destination partner (the recruiter) can provide all source partners with general information about the job.

**Created:** On job creation - until the job is published the chats won't be viewable to others **Participants:** The job destination partner (the recruiter) plus all source partners.

### Prospective Candidate Chat (S C)

Purpose: Private communication between source partner and a single prospective candidate. Created: When a candidate is added to a submission list OR when a partner initiates/creates a chat. A partner can initiate a prospect chat by clicking on the 'Create Chat' button, or a prospect chat will automatically create if a candidate is added to a submission list - as they become a prospect for a job. Participants: Source partner and candidate in source location who is either a prospect for a job OR who has been reached out to by a partner prior to becoming a prospect for a job ('Create Chat' button). 4th party participants: Trainer - eg TBB Global, local UNHCR

### Recruiting Candidate Chat (S J C)

**Purpose:** This brings the destination partner into direct communication with the prospective candidate for the first time.

Created: When a candidate's opportunity stage passes the CV Review stage
Participants: Source partner, destination partner (the recruiter) and candidate in source location whom the employer has expressed interest in (ie past the CV Review stage).
4th party participants: Trainer - eg TBB Global, Pathway Club, IOM, local UNHCR

### All Candidates Chat (S+ J C+)

**Purpose:** Communication with successful candidates, and all partners who have worked on the job. Created: When first candidate passes the job offer stage

**Participants:** All source partners, the job destination partner (recruiter), and all candidates who have received and accepted the job offer.