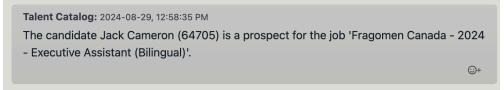

### Candidate added to submission list (deactivated for now)

**Post content:** "The candidate *(candidate name and number)* is a prospect for the job *(job name)."* **Sent to:** 

- Candidate Prospect Chat (S C)
- Source Partner Chat (S J)