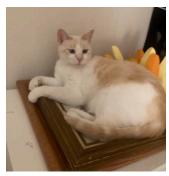

## **Correct answers are bolded and underlined!**

- 1. What meal did Tula eat one singular piece of cheese for?
  - a. Breakfast
  - b. Lunch
  - c. Dinner
  - d. Snack
- 2. Which of these is not a real Tula typo?
  - a. apostrophes -> pistachios
  - b. stars -> sweaty
  - c. poem -> pork
  - d. congratulations -> comgrautosuflions
- 3. What is Bob's real name?

- a. Lily
- b. Lilly
- c. Lilie
- d. Lillie
- 4. How many Stars cats with ear tufts has Tula designed?
  - a. 19
  - b. 21
  - c. 26
  - d. 33
- 5. How many April Fool's cats did Tula post?
  - a. 1
  - b. 2
  - c. 3
  - d. 4
- 6. Was this posted by Tula?