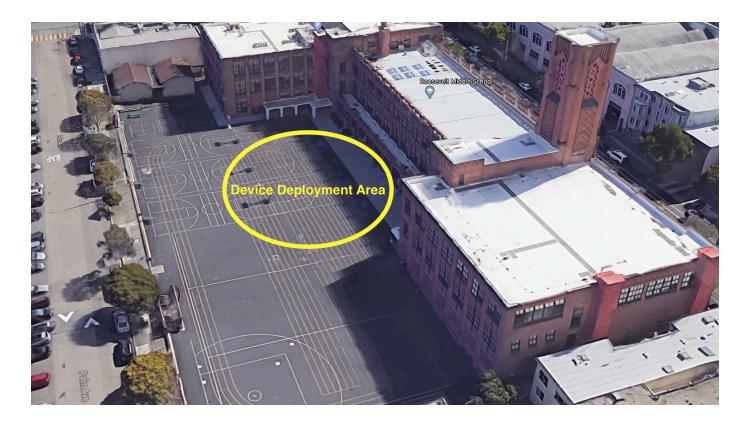

**Location**: Playground facing Palm Ave.

**Details**: Enter from the gates on Palm Ave. Families will be given instructions by greeters and will be led to and from the device deployment area.