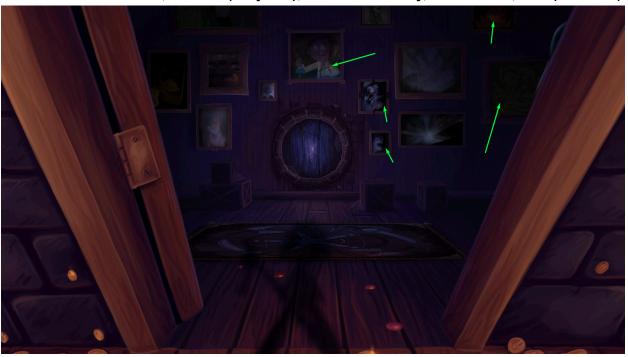

The timestamps describe each cameo's *first* appearance.

Starting 00:25 Rug Emblem - **Hozimina** 

Starting 00:30 Portraits above fireplace - **CookieKat, Theocomix, Link11747** 

Starting 01:17+
Portrait above exit hole - **JmdBK** 

Starting 01:20 Portrait corner of room - **Kurbi** 

Starting 02:09
Paint cans lower right corner - **JmdBK** 

Starting 02:58
Dragon figurine top of cubicle - **Red\_35** 

Starting 03:03
Plushie at the top of cubicle - **Slimefox** 