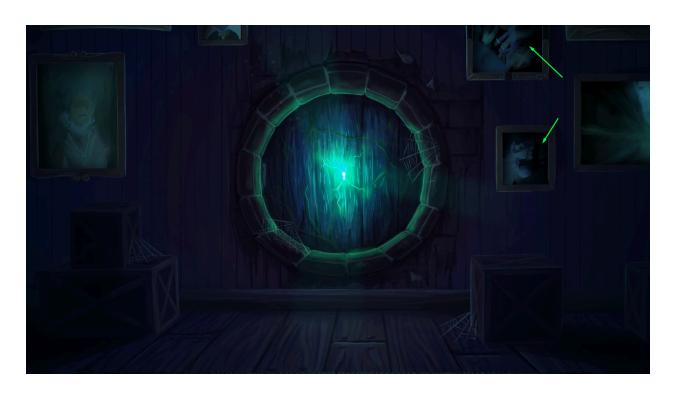

The timestamps describe each cameo's *first* appearance.

Starting 00:25 Rug Emblem - **Hozimina** 

Starting 00:30 Portraits above fireplace - **CookieKat, Theocomix, Link11747** 

Starting 01:17+
Portrait above exit hole - **JmdBK** 