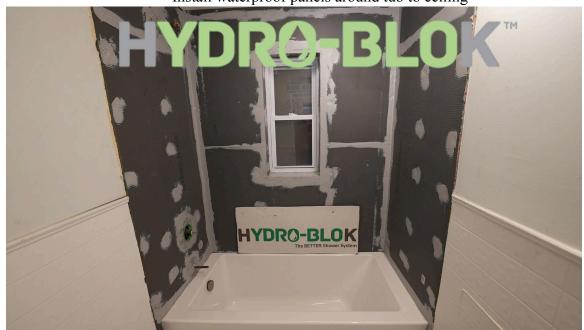

# **\$3,250 (\$1,015)**

Waterproofing

- Install waterproof panels around tub to ceiling

(represents Waterproof panels)

**\$1,450 (\$567)** 