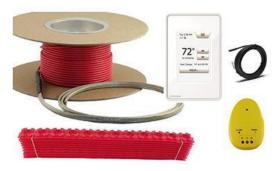

### **Heated Flooring**

- Install <u>30sqft 120V heated flooring system</u>
  - Contractor Purchasing

# warming system

• Floor level over entire floor

\$1,800 (\$353)