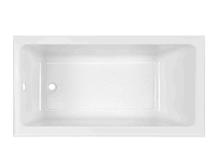

#### Tub & Shower Faucet

- Install an American Standard Acrylic Studio Tub
  - <u>Drain Assembly</u>
  - Contractor Purchasing

| American Standard Studio 6<br>Acrylic Soaking Tub with Left I<br>Model:2874202.011<br>from the Studio Collection<br>Write a Review | 50" L x 32" W Three Wall Alcove<br>Drain and Overflow |
|------------------------------------------------------------------------------------------------------------------------------------|-------------------------------------------------------|
| \$769.84 PRO PRICE                                                                                                                 |                                                       |
| Finish: Arctic - 92 In Stock                                                                                                       |                                                       |
|                                                                                                                                    |                                                       |
| Variation                                                                                                                          |                                                       |
| 60 X 30 Left Drain<br>\$760.66                                                                                                     | 60 X 30 Right Drain<br>\$760.66                       |
| 60 X 32 Left Drain<br>\$769.84                                                                                                     | 60 X 32 Right Drain<br>\$793.63                       |