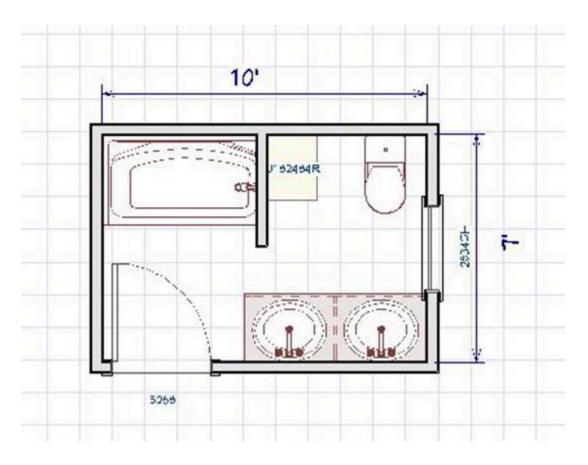

Steven R. White, Jr. P: 412-897-7996

July 24, 2024

Estimate for: Complete New Bathroom

Keeping existing layout

All items in red are estimated costs of materials

Refer to Materials Spreadsheet for estimated materials costs

#### Demo

- Remove all Fixtures
  - o Tub & tile surround
  - Vanity, Toilet, Accessories
- Remove all plaster & wall coverings
  - Walls & Ceiling
  - Stripping to studs
- Remove vinyl floor & subfloor
  - Stripping to Joists
- Cut & remove all plumbing
  - Remove stack from roof to basement inlet
  - o Cutting access in kitchen wall
- Clean up all debris & haul away
- No carpet protection or dust control will be included in this estimate
  - Home is being fully renovated

#### Framing

- Inspect framing for any compromised areas
  - Any severely cut joints or wall studs
  - o Rotten or damaged framing that should be replaced
- Additional work order will be given if needing any additional support or replacement
  - This will be a cost above this quote
- Install new 3/4" tongue & groove OSB subflooring
- Frame & shim walls to maintain a flat wall surface
- Frame in new Tub Alcove
  - o allowing partition wall to extend a couple inches past new tub

### Rough-in Plumbing

- Entire new stack will be installed from basement through roof
- Connect plumbing to existing stack under concrete floor
  - Additional work order may be needed dependent on the condition of piping
  - Will inspect & advise any additional work after uncovering & removing concrete around stack
- Reduce size of waste stack to 3" at existing stack underground
- Install 3" clean out
- Run all new plumbing to fixtures
  - o Tub
  - o Sink
  - Toilet
- Run 3" stack through roof
- Additional work order for exterior work will be given after assessment of roof & repair needed
  - This will be a cost above this estimate
  - Client mentioned a roof leak
  - Visible signs of leak are present
- Install new PEX water supplies from basement to bathroom
  - Other PEX work to hot water tank & other areas of home are part of a separate contract
- Install Copper stub outs for sink & toilet supplies

### Rough-in Electrical

- Run 3 dedicated circuits for breaker panel to bathroom
  - o 20 amp line heated flooring
  - o 20 amp line for GFI
  - 15 amp Line for lighting
- Remove all existing wiring throughout bath
  - Junction any power leads for other parts of home in accessible area of attic
- Install heated floor box & conduit rough-in in desired location
  - Must be determined prior to project start date
- Install 3 switch gang box at entrance of bath
  - o 1 switch vent fan
  - 1 switch above shower
  - o 1 switch side lights of vanity
- Set adjustable electrical box near vanity
  - Location needs to be determined before start date