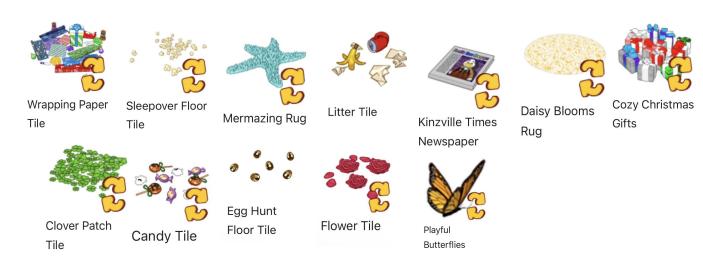

Frosting<sup>[1]</sup>



Nest Chair

## **Heart Themes:**







Carpet



Valentine Wardrobe



Sweetheart 3ookshelf<sup>[2]</sup>



Sweetheart Side Table<sup>[19]</sup>



Heart Slide



Tender Hearts Bed

### **Halloween Themes:**



Slimy Sink



Spider Webbed Bookshelf



Haunted House Flooring



Coffee Table Tomb



Creepy Creek Tile



Trick or Treat Street Tree



Trick or Treat Street

Hedge



Purple Pumpkin Dining Table



Jack-o-Side Table



Hallows' Stove

### **Chocolate Theme:**





Chocolate Chocolate Shop Shop Flooring Wallpaper



Chocolate Shop Window



Melting Chocolate Bed



Melting Chocolate Table

### **Wacky Theme:**









Inflatable Raft

Wacky Slippers<sup>[14]</sup>

### **Pirate Theme:**







Jolly Roger Captain's Chair

## Misc floor items/tiles:



## Misc Beds:



## Misc Items/clothes:



Bed

Spotted Shell Beanbag Chair



Checkmate TV



Poncho's Shawl



Santakinz' Side Table



Secret Bookshelf Hideout



Book Nook Loft





Monarch Bench



Rubber Ducky Bathtub