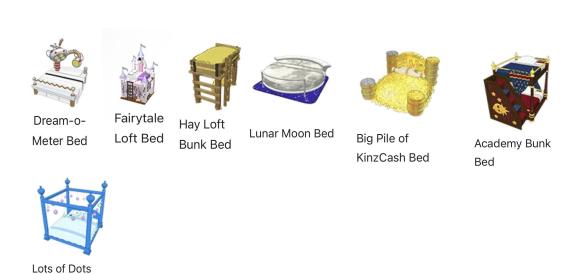

</sup>



Nest Chair

## **Heart Themes:**







Carpet



Valentine Wardrobe



Sweetheart 3ookshelf<sup>[2]</sup>



Sweetheart Side Table<sup>[19]</sup>



Heart Slide



Tender Hearts Bed

### **Halloween Themes:**



Slimy Sink



Spider Webbed Bookshelf



Haunted House Flooring



Coffee Table Tomb



Creepy Creek Tile



Trick or Treat Street Tree



Trick or Treat Street

Hedge



Purple Pumpkin Dining Table



Jack-o-Side Table



Hallows' Stove

### **Chocolate Theme:**





Chocolate Chocolate Shop Shop Flooring Wallpaper



Chocolate Shop Window



Melting Chocolate Bed



Melting Chocolate Table

### **Wacky Theme:**









Inflatable Raft

Wacky Slippers<sup>[14]</sup>

### **Pirate Theme:**







Jolly Roger Captain's Chair

## Misc floor items/tiles:



## Misc Beds:



## Misc Items/clothes:



Bed

Spotted Shell Beanbag Chair



Checkmate TV



Poncho's Shawl



Santakinz' Side Table



Secret Bookshelf Hideout



Book Nook Loft





Monarch Bench



Rubber Ducky Bathtub