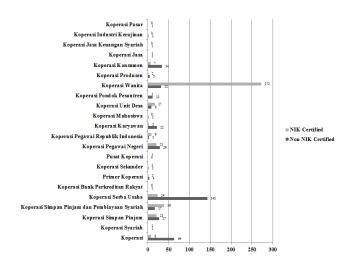

# \*Displaying Figure and Table

Figure 1. Number of Cooperative Distributions in Ponorogo Indonesia

Source: Observation Data

**Table 1. Number of Cooperative Distributions in Ponorogo Indonesia** 

| Code  | Classification                                   | NIK Certified | Non NIK Certified |
|-------|--------------------------------------------------|---------------|-------------------|
| A     | Koperasi                                         | 8             | 64                |
| В     | Koperasi Syariah                                 | 1             | 1                 |
| C     | Koperasi Simpan Pinjam                           | 21            | 27                |
| D     | Koperasi Simpan Pinjam dan<br>Pembiayaan Syariah | 39            | 17                |
| E     | Koperasi Serba Usaha                             | 24            | 143               |
| F     | Koperasi Bank Perkreditan Rakyat                 |               | 1                 |
| G     | Primer Koperasi                                  | 0<br>2<br>1   | 4                 |
| H     | Koperasi Sekunder                                | 1             | 4 2               |
| I     | Pusat Koperasi                                   | 1             | 0                 |
| J     | Koperasi Pegawai Negeri                          | 21            | 29                |
| K     | Koperasi Pegawai Republik Indonesia              | 9             | 3                 |
| L     | Koperasi Karyawan                                | 3             | 22                |
| M     | Koperasi Mahasiswa                               | 0             | 2                 |
| N     | Koperasi Unit Desa                               | 17            | 9                 |
| 0     | Koperasi Pondok Pesantren                        | 1             | 12                |
| P     | Koperasi Wanita                                  | 272           | 32                |
| Q     | Koperasi Produsen                                | 2<br>7        | 5                 |
| R     | Koperasi Konsumen                                | 7             | 34                |
| S     | Koperasi Jasa                                    | 1             | 1                 |
| T     | Koperasi Jasa Keuangan Syariah                   | 0             | 1                 |
| U     | Koperasi Industri Kerajinan                      | 0             | 2                 |
| V     | Koperasi Pasar                                   | 0             | 1                 |
| Total |                                                  | 430           | 412               |

Source: Observation Data

https://ejournal.unida.gontor.ac.id/index.php/aliktisab/Author Guidelines

<sup>\*</sup>Important to Read the Author Guidelines