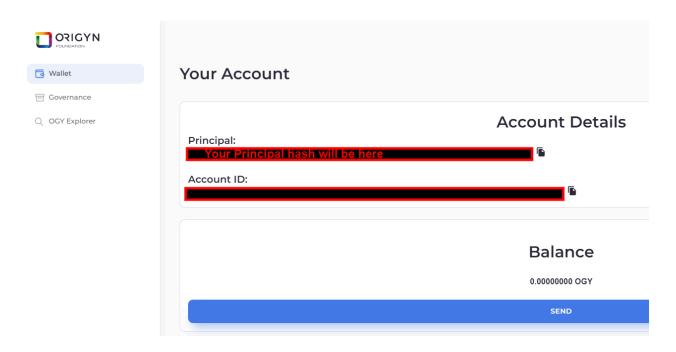

## https://governance.origyn.network

Log in with your Internet Identity, then click Wallet on the left hand menu. You will see your Principal ID on the next screen:

Click the icon to the right of your Principal ID to copy it and paste it into the required dialogue box (ie. on an ORIGYN Gleam giveaway, etc).