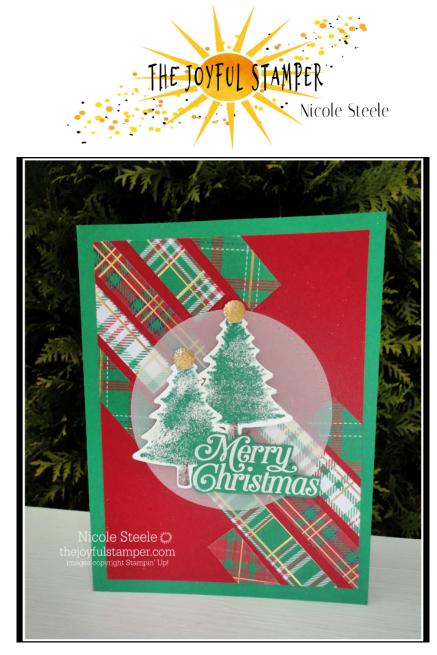

Find all the supplies for this card at my store shopwithnicole.stampinup.net

- 1. Cut Shaded Spruce cardstock to **5-1/2**" **x 8-1/2**". Score at 4-1/4" and fold.
- Glue <sup>1</sup>/<sub>2</sub>" wide strips of Wrapped In Plaid Designer Series Paper at an angle on to a 3-<sup>3</sup>/<sub>4</sub>" x 5" piece of Cherry Cobbler cardstock. Trim excess with Paper Snips and adhere finished piece to card base.
- 3. Die-cut Stitched Circle from Vellum cardstock and adhere to card with SNAIL (trees will cover the adhesive).
- 4. Stamp two trees in Shaded Spruce ink on Whisper White cardstock. Stamp trunks in Early Espresso ink. Punch out with Pine Tree punch.
- 5. Lightly sponge Versamark ink on stamped trees with a Stampin' Sponge. Sprinkle on White Stampin' Emboss Powder (you can remove excess powder, if any, with a

nicole@thejoyfulstamper.com thejoyfulstamper.com images©Stampin' Up!

paintbrush). Melt powder with Heat Tool. Adhere trees to card with Stampin' Dimensionals.

- 6. Stamp sentiment in Versamark ink on Shaded Spruce cardstock. Sprinkle on White Stampin' Emboss Powder and melt with Heat Tool. Cut out with Paper Snips. Adhere to card with Stampin' Dimensionals.
- 7. Add two Gold Faceted Gems to tree tops.
- 8. Stamp and adhere to card inside a **4**" **x 5**-<sup>1</sup>/<sub>4</sub>" piece of Whisper White cardstock.