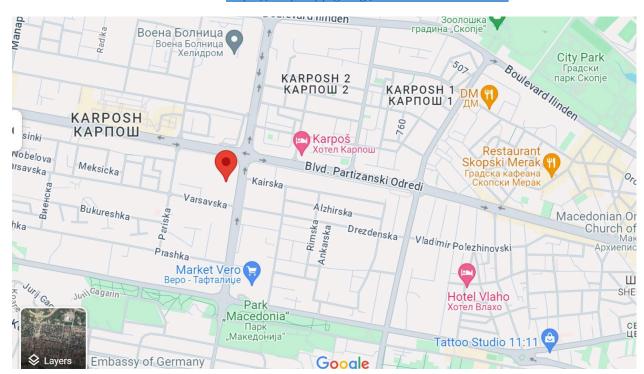

See location below or click the link: <a href="https://maps.app.goo.gl/3eCN2h8XcobNM37s5">https://maps.app.goo.gl/3eCN2h8XcobNM37s5</a>

Address: Institute for Sociological, Political and Juridical Research (ISPPI), University "ss. Cyril and Methodius" Skopje, Bul. Partizanski Odredi bb. Skopje.