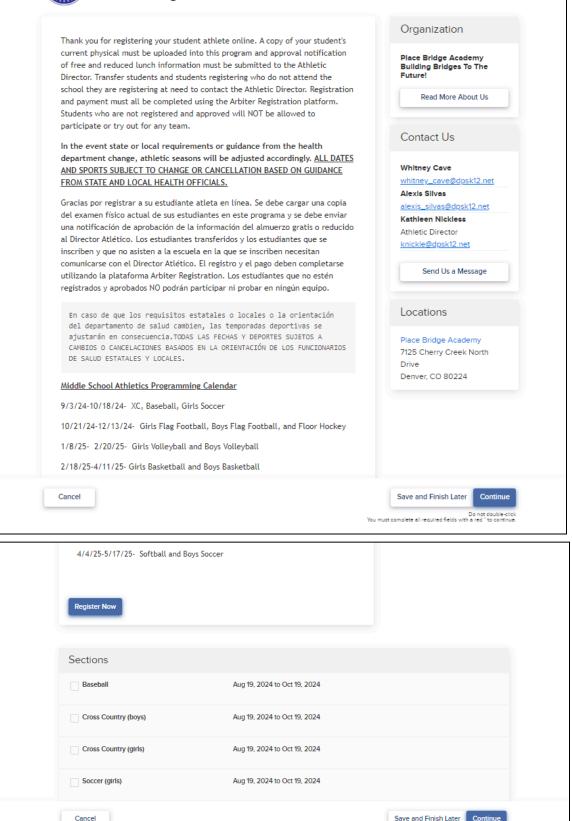

Dashboard > Place Bridge Academy > Programs > 2024-2025 Early Fall- Middle School Athletic Registration

## 2024-2025 Early Fall- Middle School Athletic Registration

Do not double-click You must complete all required fields with a red " to continue. 4. After selecting the sport, you'll have to click on the correct fee. You should only click on the Free & Reduced Lunch rate if you qualify and have submitted that information to the school.

| Aug 19, 2024 to Oct 19, 2024                              |                                                              |
|-----------------------------------------------------------|--------------------------------------------------------------|
| Aug 19, 2024 to Oct 19, 2024                              |                                                              |
| Aug 19, 2024 to Oct 19, 2024                              |                                                              |
| port. Students who qualify for free and reduced Show more |                                                              |
|                                                           | \$35.00                                                      |
|                                                           | Aug 19, 2024 to Oct 19, 2024<br>Aug 19, 2024 to Oct 19, 2024 |