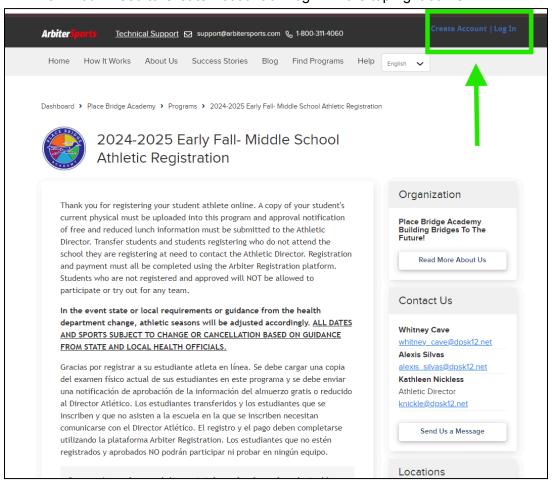

Click on the Registration Link via email from your school/DPS.
 a. You'll need to Create Account or Log In in the top right corner

b. You can also go to arbitersports.com, click Sign In in the top right corner, and scroll down to Arbiter Registration and Sign In Now (or Create Account if you do not have one).