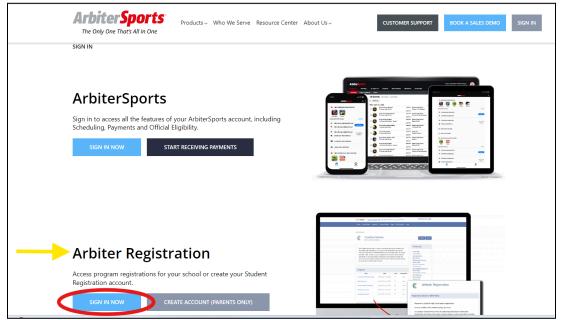

Click on the Registration Link via email from your school/DPS.
 a. You'll need to Create Account or Log In in the top right corner

b. You can also go to arbitersports.com, click Sign In in the top right corner, and scroll down to Arbiter Registration and Sign In Now (or Create Account if you do not have one).