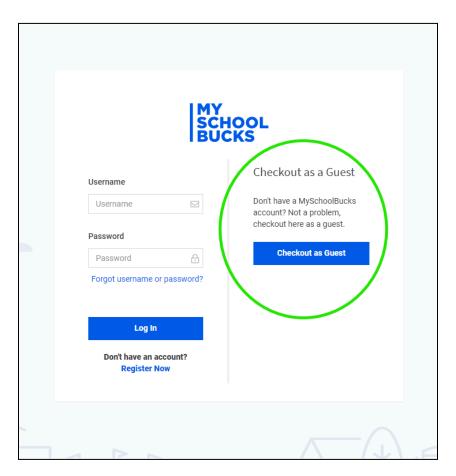

- 12. Click the blue MySchoolBucks to pay.
- 13. Next screen, please select Checkout as Guest as this will be most simple and quick way to enter and process your payment.

- 14. On the Checkout as Guest screen, you will then enter your information in each box. You have two payment method options:
  - a. e-Check
  - b. Credit (or Debit) Card