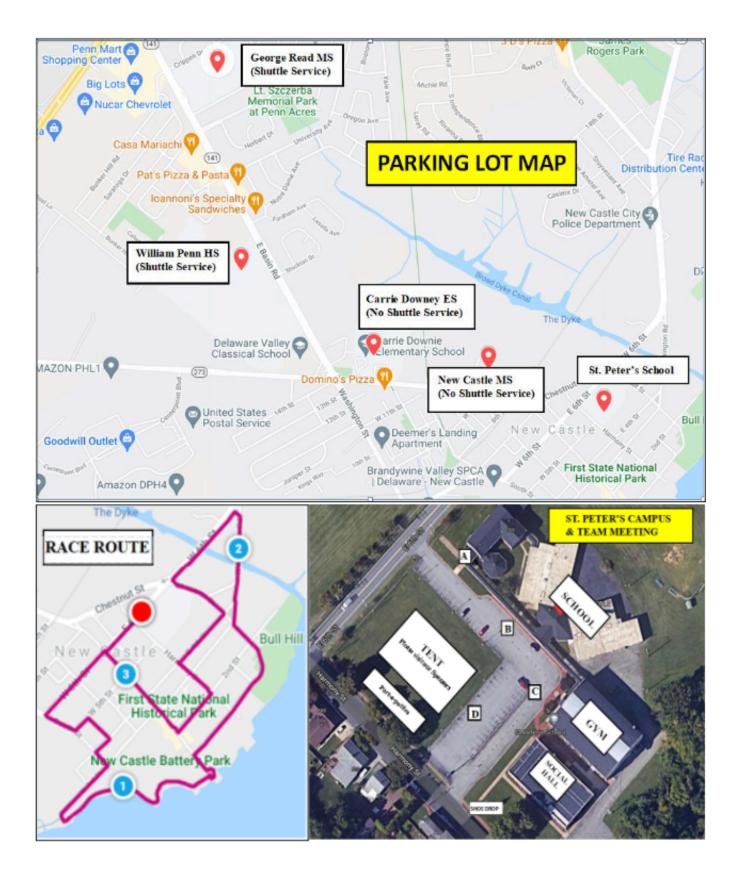

### See the Race Day Map on page 2.

### Don't miss the bus!!

Shuttle buses will be available at **William Penn and George Read** beginning at 6:45 am and will pick you up after the race at the same location that you were dropped off! Drop off -6th & Chestnut Street

# The last bus to St. Peters will be at 8:40am as the race will start promptly at 9am.

## **Race Day Map**

Parking Lots - Race Route - St. Peter's Grounds