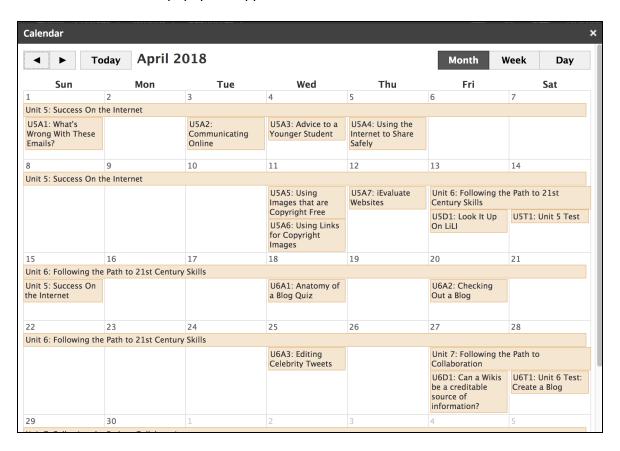

## How do I use my Schoology calendar to view due dates?

- Log into your course.
- Click Materials on the left, then look at the Upcoming section on the right. You will see a calendar icon.
- 3. Click the icon. A calendar popup will appear:

4. Here are some tips for reading the calendar.

- a. Dates that **Units** are available appear along the top (**Units 5** and **6** in the image above).
- b. Due dates for each **Assignment** appear with the item name on the calendar (in the image above, **U5A7: iEvaluate Websites** is due April 12, 2018).