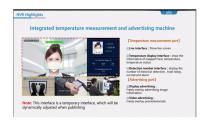

## Face Recognition Access Control Terminal with Digital Detection Module

The automatic check by the person when he or she enters the office or elsewhere.

And the whole detail is found.

એની અંદર ઓફિસમાં કે અન્ય જગ્યાએ જયારે કોઈ વ્યક્તિ દાખલ થાય ત્યારે એનું ટેમ્પરેયર આના દ્વારા ઓટોમેટિક ચેક થઈ જાય છે.

અને આખી ડીટેલ મળી જાય છે.

Support non-contact detection of wrist temperature, support warning people with abnormal body temperature

- Support body temperature detection and personnel information binding, which can quickly confirm personnel information and do body temperature detection
- Support configure temperature detection threshold value, and personnel access authority can be configured through temperature detection threshold value
- Non-contact wrist temperature detection module, measurement range is between 30°C to 45°C, measurement accuracy can reach 0.1°C, measurement deviation is less than or equal to 0.5°C, and measurement distance is between 1cm to 3cm