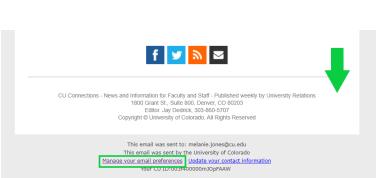

| Red Shirt                  | Red Shirt                   | Green Shirt                 |
| Marketing Cloud<br>Tracking  <br>Unsubscribes     | No                                                                                                                                                                                                                                                                   | No                         | Yes                         | Yes                         |

- Subscribers with a Red/Gray/Yellow shirt will not get Commercial emails from Marketing Cloud.
- Subscribers with a Red/Gray/Yellow shirt will get Transactional emails from Marketing Cloud.

# Unsubscribe via Footer FROM CATEGORY

#### How-To





#### View from Marketing Cloud Subscriber



#### View from Marketing Cloud Tracking - DOES NOT APPEAR



#### View from Salesforce



# Unsubscribe via Footer FROM ALL

#### How-To



Unsubscribe me from all emails from CU (including those not listed on this page)

Opt-out of all emails

#### View from Marketing Cloud Subscriber - BU



#### View from Marketing Cloud Subscriber - Enterprise



#### View from Marketing Cloud Tracking - DOES NOT APPEAR



### View from Salesforce Email Opt-Out = Checked



# Unsubscribe via Subject Line

#### How-To



On Apr 23, 2020, at 6:08 AM, CU Connect

#### View Marketing Cloud Subscriber - BU



#### View Marketing Cloud Subscriber - Enterprise



#### View from Marketing Cloud Tracking



#### View from Salesforce

Email Opt-Out = Checked



##