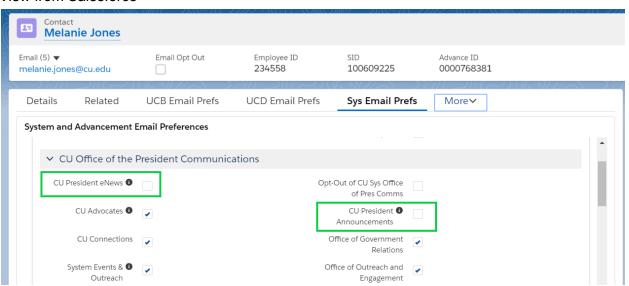

#### View from Salesforce

### View from Salesforce Email Opt-Out = Checked

#### View from Salesforce

Email Opt-Out = Checked