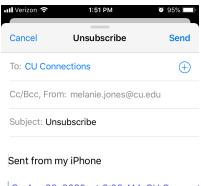

scribers with a Red/Gray/Yellow shirt will not get Commercial emails from Marketing Cloud.
- Subscribers with a Red/Gray/Yellow shirt will get Transactional emails from Marketing Cloud.

# Unsubscribe via Footer FROM CATEGORY

#### How-To





#### View from Marketing Cloud Subscriber



#### View from Marketing Cloud Tracking - DOES NOT APPEAR



#### View from Salesforce



# Unsubscribe via Footer FROM ALL

#### How-To



Unsubscribe me from all emails from CU (including those not listed on this page)

Opt-out of all emails

#### View from Marketing Cloud Subscriber - BU



#### View from Marketing Cloud Subscriber - Enterprise



#### View from Marketing Cloud Tracking - DOES NOT APPEAR



### View from Salesforce Email Opt-Out = Checked



# Unsubscribe via Subject Line

#### How-To



On Apr 23, 2020, at 6:08 AM, CU Connect

#### View Marketing Cloud Subscriber - BU



#### View Marketing Cloud Subscriber - Enterprise



#### View from Marketing Cloud Tracking



#### View from Salesforce

Email Opt-Out = Checked



## Unsubscribe via Email Client

#### How-To



#### View from Marketing Cloud Subscriber - BU



#### View Marketing Cloud Subscriber - Enterprise



#### View from Marketing Cloud Tracking



#### View from Salesforce

Email Opt-Out = Checked