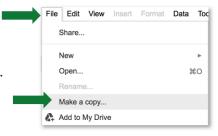

#### How to use this template:

This is a view-only file and cannot be edited.

Create your own copy of this template to edit.

In the menu, click File > Make a copy...