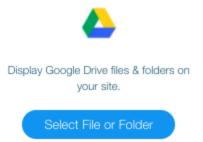

Login in with Google username and password. Agree to let Wix access the Google Account. Allow the app to access your files. Select the file to display.

Old Dominion University is an equal opportunity, affirmative action institution.