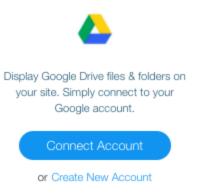

Click "Add to Site", then "Settings" and "Connect Account".

Old Dominion University is an equal opportunity, affirmative action institution.

ePortfolio Support | Academic Success Initiatives odu.edu/asis/eportfolio