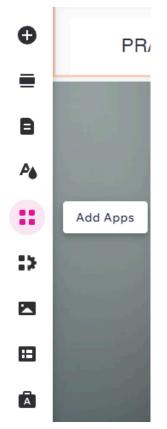

## Wix: Google Drive Embedding

This feature allows you to embed files or documents from your drive directly onto your website.

When editing content on the Wix site, click the "Add Apps" button.