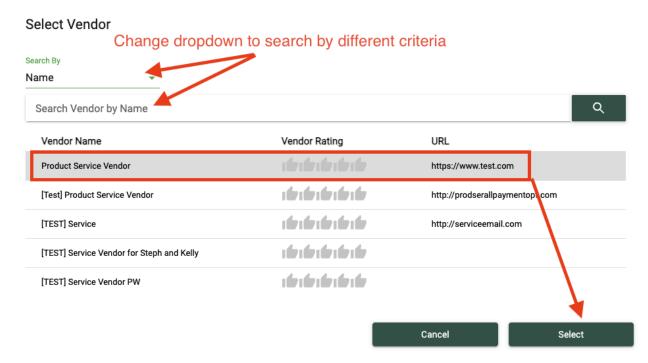

#### **Creating the Service Request**

- 1. Start by logging into <u>Vista</u> using a guardian account.
- 2. On the left side of the screen, click on the **Students** icon.
- 3. In your list of students, click on the **Student** you wish to place a Service request for.
- 4. In the top right corner of the screen, click on the **Create Request** button.
- 5. Using the drop downs, select the following options:
  - a. Select School Year: If this is not the correct year by default, select the dropdown and select the corresponding school year for which the order is being placed.
  - b. Select Order Type: Service
  - c. Vendor Selection: Approved Vendor
- 6. Once **Approved Vendor** is selected, a popup will appear asking to select an approved vendor. You can change the dropdown to change your search criteria. Click on the

0 Items Selected

vendor to highlight it, then click Select to choose the vendor.

- a. This will fill in the Vendor Name and Vendor URL fields back in the order request.
- 7. Confirm the vendor details are correct and click Next.
- 8. If the service you are requesting has already been input by the Community Partner, find it in the list.
- Check the box on the left hand side to select the class, then change the quantity if necessary.
- 10. Click Next.