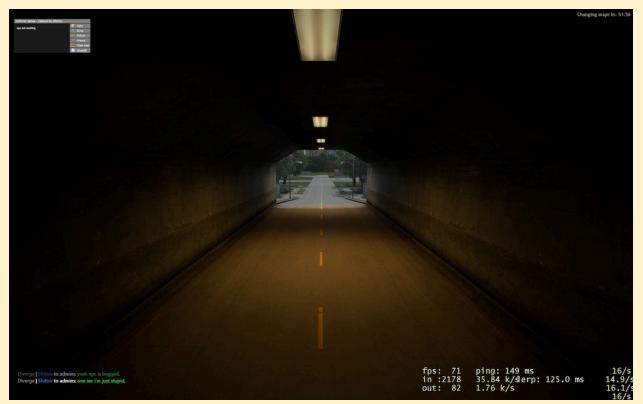

This is at far warehouse pretty much outside of the map.

Here is the second log 2023-11-06 16:28:11 Marv "Peabrain" Murchins tied Tyrel "GrimLock" Zynn Here is the location of this muggins as well

This is by townhouse tunnel, a completely different side of the map.

Due to these being in different areas of the map and they are not raid I do believe that this is still a mugging char.

If you have clips of these muggings please post them below.