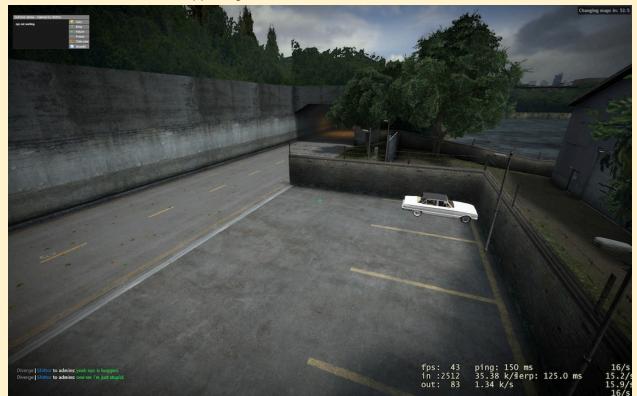

Hi, so your character was PKed due to doing two muggins before the 15 min limit stopped. This would classify your char to be a Mugging char.

Here is the first log 2023-11-06 16:22:59 Marv "Peabrain" Murchins tied Asher Smith Here is the Location of that happening as well.

This is at far warehouse pretty much outside of the map.

Here is the second log 2023-11-06 16:28:11 Marv "Peabrain" Murchins tied Tyrel "GrimLock" Zynn Here is the location of this muggins as well

This is by townhouse tunnel, a completely different side of the map.