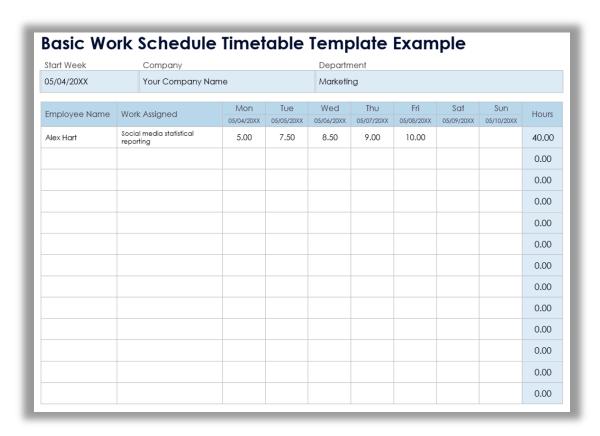

## Basic Work Schedule Timetable Template

## **Basic Work Schedule Timetable Template**

Start Week Company Department

05/04/20XX Your Company Name Marketing

| Employee Name | Work Assigned                      | Mon<br>05/04/20XX | Tue<br>05/05/20XX | Wed<br>05/06/20XX | Thu<br>05/07/20XX | Fri<br>05/08/20XX | Sat<br>05/09/20XX | Sun<br>05/10/20XX | Hours |
|---------------|------------------------------------|-------------------|-------------------|-------------------|-------------------|-------------------|-------------------|-------------------|-------|
| Alex Hart     | Social media statistical reporting | 5.00              | 7.50              | 8.50              | 9.00              | 10.00             | 00/07/2000        | 03/10/20XX        | 40.00 |
|               |                                    |                   |                   |                   |                   |                   |                   |                   | 0.00  |
|               |                                    |                   |                   |                   |                   |                   |                   |                   | 0.00  |
|               |                                    |                   |                   |                   |                   |                   |                   |                   | 0.00  |
|               |                                    |                   |                   |                   |                   |                   |                   |                   | 0.00  |
|               |                                    |                   |                   |                   |                   |                   |                   |                   | 0.00  |
|               |                                    |                   |                   |                   |                   |                   |                   |                   | 0.00  |
|               |                                    |                   |                   |                   |                   |                   |                   |                   | 0.00  |
|               |                                    |                   |                   |                   |                   |                   |                   |                   | 0.00  |
|               |                                    |                   |                   |                   |                   |                   |                   |                   | 0.00  |
|               |                                    |                   |                   |                   |                   |                   |                   |                   | 0.00  |
|               |                                    |                   |                   |                   |                   |                   |                   |                   | 0.00  |
|               |                                    |                   |                   |                   |                   |                   |                   |                   | 0.00  |