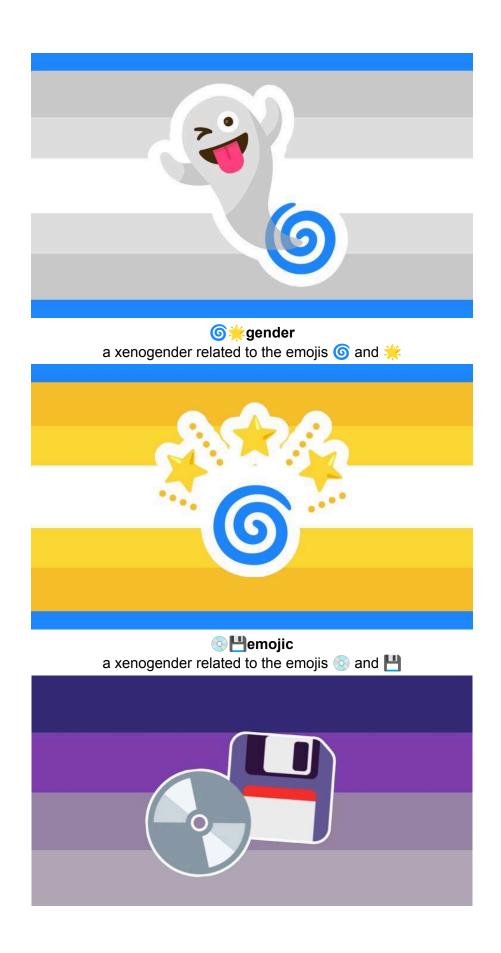

**⊚ gender** a xenogender related to the emojis **⊚** and **⊕** 

a xenogender related to the combination of the emojis 🐸 and 🍵

**★** emojicombogender

a xenogender connected to the emojis and to but in a masculine way