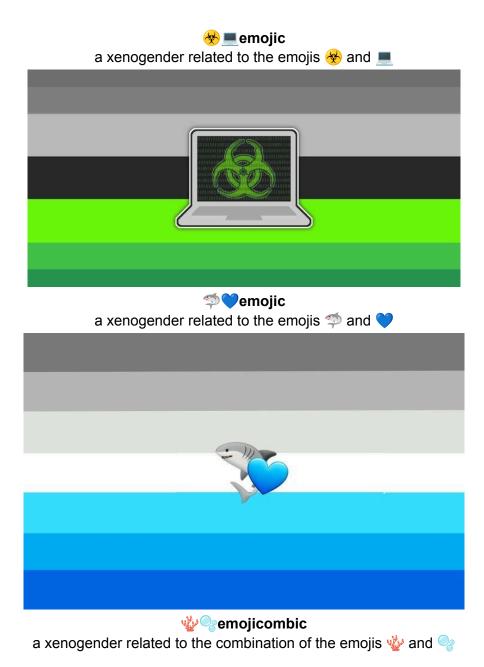

**⊚ gender** a xenogender related to the emojis **⊚** and **⊕** 

a xenogender related to the combination of the emojis 🐸 and 🍵

**★** emojicombogender

a xenogender connected to the emojis and to but in a masculine way