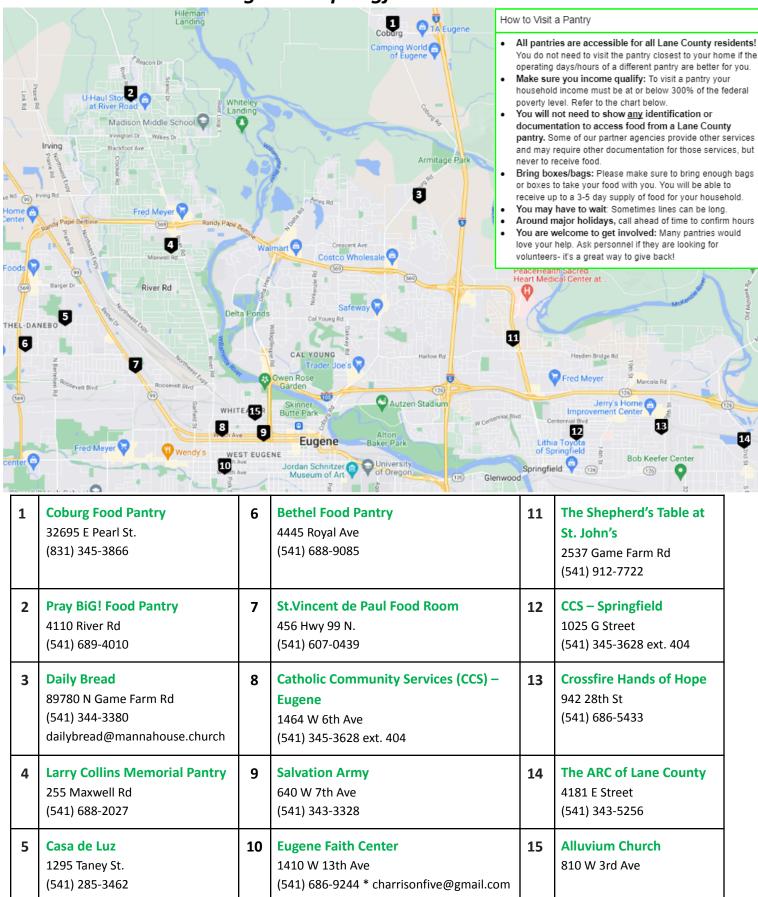

## FOOD For Lane County Food Pantry Locations Eugene & Springfield Area

## FOOD For Lane County Food Pantry Locations Eugene/ Springfield Area

| Monday                                                                                                                                                                                                                |                                                                            | Tuesday                                                                                                                       |                                         | Wednesday                                                                                                                                                                                             | Thursday                                                                                                                                                                                | Friday                                                                                                                    | Saturday                                                                                                                                                                                                                                                                          | Sunday                          |
|-----------------------------------------------------------------------------------------------------------------------------------------------------------------------------------------------------------------------|----------------------------------------------------------------------------|-------------------------------------------------------------------------------------------------------------------------------|-----------------------------------------|-------------------------------------------------------------------------------------------------------------------------------------------------------------------------------------------------------|-----------------------------------------------------------------------------------------------------------------------------------------------------------------------------------------|---------------------------------------------------------------------------------------------------------------------------|-----------------------------------------------------------------------------------------------------------------------------------------------------------------------------------------------------------------------------------------------------------------------------------|---------------------------------|
| (9) Salvation Army 8:30 – 11:00 AM & 1:00 - 3:00 pm  (8) CCS Eugene 8:00 AM - 12:00 PM  (12) CCS Springfield 8:00 AM – 12:00 PM  (1) Coburg Food Pantry 2:00 – 4:00 PM  * 2 <sup>nd</sup> and 4 <sup>th</sup> weeks * |                                                                            | (9) Salvation Army<br>8:30 – 10:30 AM<br>(7) St. Vincent de<br>Paul<br>9:00 AM – 1:00 PM<br>(14) The Arc<br>3:00 PM – 6:00 PM |                                         | 8:30 – 11:00 AM & 1:00 - 3:00 pm (8) CCS Eugene 8:00 AM - 12:00 PM (7) St. Vincent d 9:00 AM – 1:00 PM (12) CCS Springfield 8:00 AM – 12:00 PM (14) The Air 3:00 PM – 6:00 (13) Crossfii 12:00 – 4:00 | (9) Salvation Army 8:30 – 11:00 AM & 1:00 - 3:00 pm  (7) St. Vincent de Paul 9:00 AM – 1:00 PM  (14) The Arc 3:00 PM – 6:00 PM  (13) Crossfire 12:00 – 4:00 PM  * Not 1st week of month | (8) CCS Eugene 8:00 AM - 12:00 PM  (12) CCS Springfield 8:00 AM - 12:00 PM  (7) St. Vincent de Paul 9:00 AM - 1:00 PM     | (6) Bethel Food Pantry 9:30 AM – 12:00 PM * 2 <sup>nd</sup> and 3 <sup>rd</sup> weeks in Nov. and Dec. *  (5) Casa de Luz 10:00 – 11:30 AM * 3 <sup>rd</sup> week of month *  (4) Larry Collins Memorial Pantry 10:00 AM – 12:00 PM * 2 <sup>nd</sup> and 4 <sup>th</sup> weeks * | (15) Alluvium<br>1:00 - 3:00 PM |
| USDA- TEFAP Commodity 2022 Eligibility Guidelines Household Size Income                                                                                                                                               |                                                                            |                                                                                                                               |                                         | (3) <i>Daily Bread</i><br>10:30 AM - 12:30 PM<br>* 2 <sup>nd</sup> and 4 <sup>th</sup> weeks *                                                                                                        |                                                                                                                                                                                         | (2) Pray BiG!<br>10:00 – 11:30 AM<br>Only open:* Oct. 29 <sup>th</sup><br>Nov. 19 <sup>th</sup> * Dec. 17 <sup>th</sup> * |                                                                                                                                                                                                                                                                                   |                                 |
| 1<br>2<br>3<br>4<br>5<br>6<br>7                                                                                                                                                                                       | \$3,398<br>\$4,578<br>\$5,758<br>\$6,938<br>\$8,118<br>\$9,298<br>\$10,478 | \$40,770<br>\$54,930<br>\$69,090<br>\$83,250<br>\$97,410<br>\$111,570<br>\$125,730                                            | 0 0 0 0 0 0 0 0 0 0 0 0 0 0 0 0 0 0 0 0 |                                                                                                                                                                                                       | * 2" and 4" weeks *  (10) Eugene Faith  Center  2:00 - 6:00 PM  * 1 <sup>st</sup> and 3 <sup>rd</sup> weeks in  Nov. and Dec. *                                                         |                                                                                                                           | (11) The Shepherd's  Table at St. Johns  10:00 AM – 1:00 PM  * Not 5 <sup>th</sup> week of month  (14) The Arc  9:00 AM – 1:00 PM  * 4 <sup>th</sup> week *                                                                                                                       |                                 |
| 8*                                                                                                                                                                                                                    | \$11,658                                                                   | \$139,890                                                                                                                     |                                         |                                                                                                                                                                                                       | County (E41, 242, 2922) w                                                                                                                                                               |                                                                                                                           |                                                                                                                                                                                                                                                                                   | I                               |

For each additional member, add \$1,180/month.

Commodity foods are for home consumption only and may not be sold, traded, bartered, or exchanged for

Call FOOD for Lane County (541-343-2822) with any questions.

FOOD for Lane County is an equal opportunity provider.

\*Updated Nov 14, 2022\*