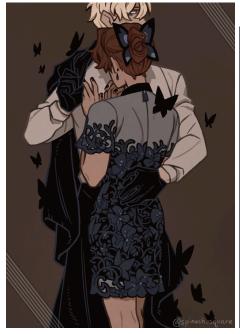

## Meringue

(Lineless Style, Unshaded or with Shading)

- Headshot: \$5Halfbody: \$15Fullbody: \$25Ref Sheets: \$50
  - o Includes 2 or more views
    - Alternate Outfits
    - Clothing Separation
    - Front + Back Side

## **Examples:**

<sup>\* =</sup> Discuss first