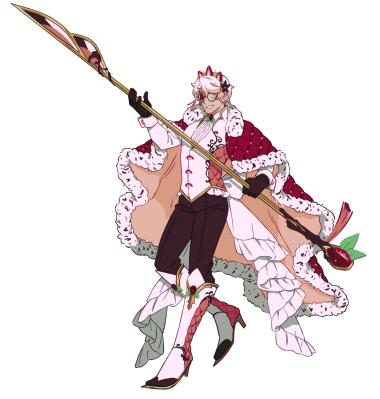

## Genoise

(Standard Style, Clean and Cel-Shaded)

Headshot: \$25Halfbody: \$40Fullbody: \$55

# **Examples:**