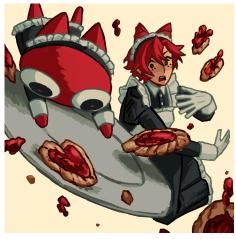

## Meringue

(Lineless Style, Unshaded or with Shading)

- Headshot: \$5Halfbody: \$15Fullbody: \$25Ref Sheets: \$50
  - o Includes 2 or more views
    - Alternate Outfits
    - Clothing Separation
    - Front + Back Side

## **Examples:**

<sup>\* =</sup> Discuss first