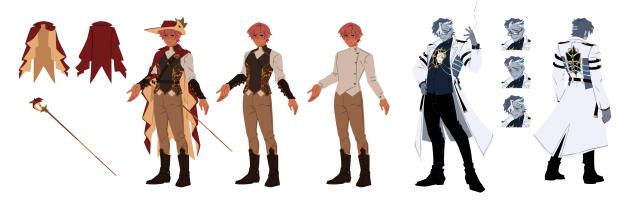

## Meringue

(Lineless Style, Unshaded or with Shading)

- Headshot: \$5Halfbody: \$15Fullbody: \$25Ref Sheets: \$50
  - o Includes 2 or more views
    - Alternate Outfits
    - Clothing Separation
    - Front + Back Side

## **Examples:**

<sup>\* =</sup> Discuss first