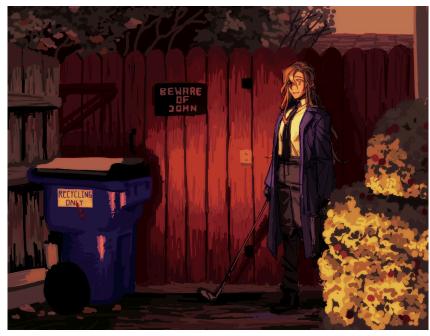

## Genoise

(Standard Style, Clean and Cel-Shaded)

Headshot: \$25Halfbody: \$40Fullbody: \$55

# **Examples:**