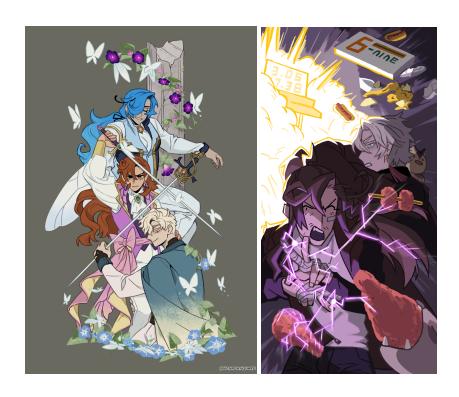

## Genoise

(Standard Style, Clean and Cel-Shaded)

Headshot: \$25Halfbody: \$40Fullbody: \$55

# **Examples:**