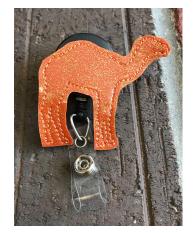

### **Pricing**

The camels are attachable by velcro and can be removed from the badge reel and replaced with other camel colors or other attachments sold on etsy! You can purchase separate camel attachments if you would like more than one color but only need one badge reel!

- 1 Camel WITH Black Badge Reel \$10.00
- 1 Additional Camel Attachment ONLY (WITHOUT Badge Reel) \$3.00

### CU Camel Badge Reels & Camel Attachments

Terra Cotta Camel

Gold Camel

Orange Glitter Camel