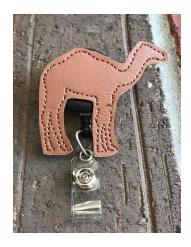

### **Pricing**

The camels are attachable by velcro and can be removed from the badge reel and replaced with other camel colors or other attachments sold on etsy! You can purchase separate camel attachments if you would like more than one color but only need one badge reel!

- 1 Camel WITH Black Badge Reel \$10.00
- 1 Additional Camel Attachment ONLY (WITHOUT Badge Reel) \$3.00

### CU Camel Badge Reels & Camel Attachments

Terra Cotta Camel

Gold Camel

Orange Glitter Camel