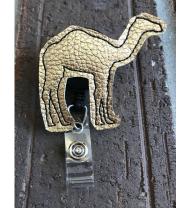

### **Pricing**

The camels are attachable by velcro and can be removed from the badge reel and replaced with other camel colors or other attachments sold on etsy! You can purchase separate camel attachments if you would like more than one color but only need one badge reel!

- 1 Camel WITH Black Badge Reel \$10.00
- 1 Additional Camel Attachment ONLY (WITHOUT Badge Reel) \$3.00

### CU Camel Badge Reels & Camel Attachments

Terra Cotta Camel

Gold Camel

Orange Glitter Camel