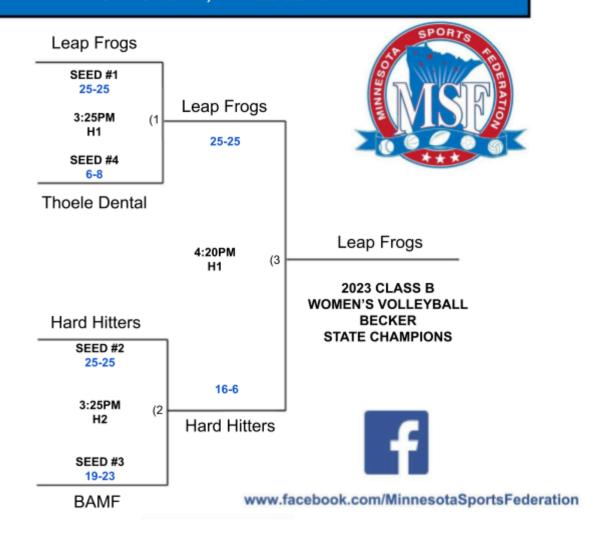

# 2023 CLASS B WOMEN'S VOLLEYBALL BECKER STATE CHAMPIONSHIP SERIES SATURDAY, APRIL 22ND

NOTICE: All tournament teams should print and review the advance tournament packet found at: https://msf1.org/?p=20795.

DURING BRACKET PLAY BE PREPARED TO PLAY EARLY IF THE COURT OPENS