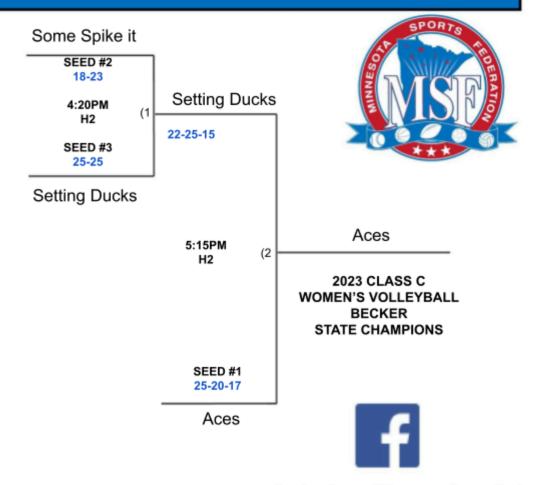

# 2023 CLASS C WOMEN'S VOLLEYBALL BECKER STATE CHAMPIONSHIP SERIES SATURDAY, APRIL 22ND

www.facebook.com/MinnesotaSportsFederation

NOTICE: All tournament teams should print and review the advance tournament packet found at: https://msf1.org/?p=20795.

DURING BRACKET PLAY BE PREPARED TO PLAY EARLY IF THE COURT OPENS