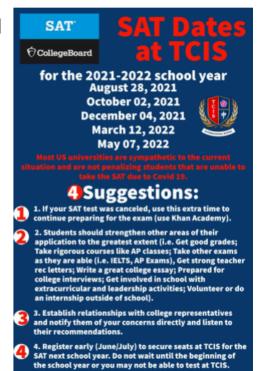

SAT

### SAT Dates at TCIS

for the 2021-2022 school year **August 28, 2021** October 02, 2021 **December 04, 2021** March 12, 2022 May 07, 2022

Most US universities are sympathetic to the current take the SAT due to Covid 19.

### 4 Suggestions:

- 1. If your SAT test was canceled, use this extra time to continue preparing for the exam (use Khan Academy).
- 2. Students should strengthen other areas of their application to the greatest extent (i.e. Get good grades; Take rigorous courses like AP classes; Take other exams as they are able (i.e. IELTS, AP Exams), Get strong teacher rec letters; Write a great college essay; Prepared for college interviews: Get involved in school with extracurricular and leadership activities; Volunteer or do an internship outside of school).
- 3. Establish relationships with college representatives and notify them of your concerns directly and listen to their recommendations.
- 4. Register early (June/July) to secure seats at TCIS for the SAT next school year. Do not wait until the beginning of the school year or you may not be able to test at TCIS.