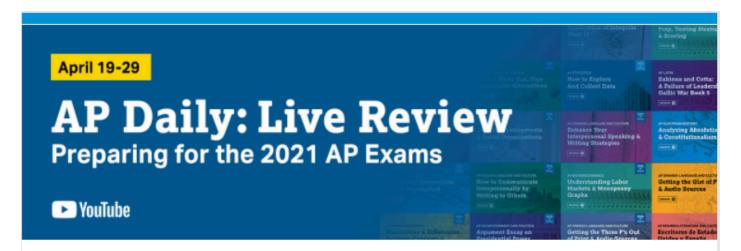

### Preparing for the 2021 AP Exams

This new series of review sessions goes live on April 19—and will be hosted by AP teachers from across the country. Recordings of each session will be available on <a href="YouTube">YouTube</a> and <a href="AP Classroom">AP Classroom</a> for students to watch on-demand if they can't join live.

Students can also continue to access AP Daily videos to help them learn and review course content and skills across all the units in their AP course. Sign in to AP Classroom to watch these videos anytime, anywhere.

Subscribe to Review Sessions

**Download Review Syllabus** 