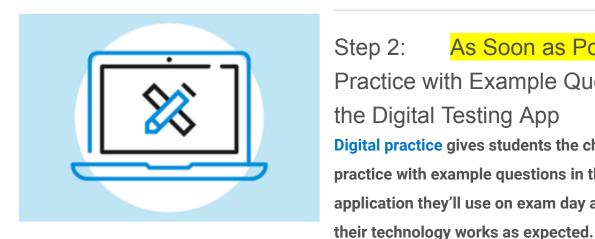

the app is installed, students should open it and log in with their College Board username nd password. This completes the installation process.

Step 2: As Soon as Possible Practice with Example Questions in the Digital Testing App Digital practice gives students the chance to practice with example questions in the same their technology works as expected.

When the app is installed, students should open it and log in with their College Board username and password. This completes the installation process.

As Soon as Possible Step 2: Practice with Example Questions in the Digital Testing App Digital practice gives students the chance to practice with example questions in the same application they'll use on exam day and confirm that We strongly recommend that all students taking digital exams complete digital practice.