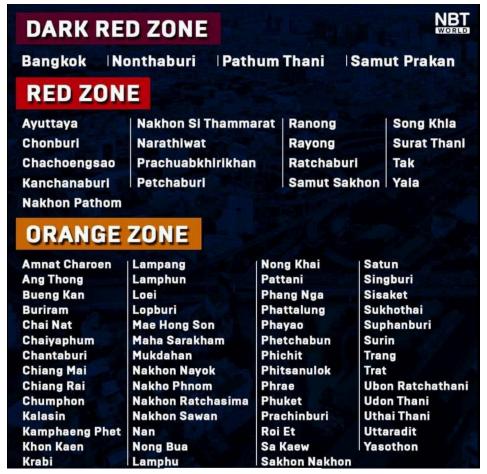

101/177 Moo 7 Soi Mooban Bangpleenives, Prasertsin Road, Bangplee Yai, Samutprakarn 10540 Thailand

COVID-19 Update 17

13 May 2021

Dear Community Members,

As you are hearing on the news, the situation is still difficult with the pandemic. We hear positive news about vaccine rollouts; however, the impact at this point is still in the future. Samutprakarn continues to stay in the Dark Red Zone and the daily cases continue to rise. The Governor of Samutprakarn has not issued a new declaration and we continue to follow his earlier statement, as referenced below.

13 พฤษภาคม 2564

เรียนทุกท่าน

ด้วยทุกท่านทราบถึงสถานการณ์โควิด-19 ซึ่งในขณะนี้ได้มีการกล่าวถึงการรณรงค์ให้มีการฉีดวัคขึ้นแล้ว ก็ตาม จังหวัดสมุทรปราการยังคงอยู่ในพื้นที่สีแดงเข้ม และยังคงมีการแพร่ระบาดอย่างต่อเนื่อง ทางจังหวัด สมุทรปราการยังมิได้ออกประกาศฉบับใหม่ ดังนั้นทางโรงเรียนจึงจะปฏิบัติตามประกาศจังหวัดสมุทรปราการ เรื่อง มาตรการป้องกันและยับยั้งการแพร่ระบาดของโรคติดเชื้อไวรัสโคโรนา 2019 (โควิด-19) จังหวัด สมุทรปราการ (ฉบับที่ 6) ลงวันที่ 30 เมษายน 2564 ดังเอกสารที่แนบมาด้วยนี้