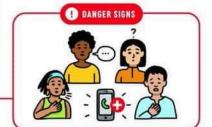

### 3 TAKE CARE OF THE SICK PERSON

Monitor the sick person's symptoms regularly.

Pay special attention if the person is at high risk for serious illness.

Ensure the sick person rests and stays hydrated.

Confusion

Call your healthcare provider immediately if you see any of these danger signs:

- · Difficulty breathing
- Loss of speech or mobility
   Chest pain