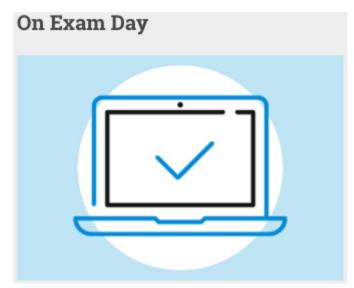

# Step 4 30 Minutes Before the Exam Check In to the Exam

On exam day, all students must check in 30 minutes before the official start time of the exam—at 2:30 a.m. for 3 a.m. exams and 10:30 p.m. for 11 p.m. exams—to complete final pre-exam checks.

- Students can only check in on their testing computer, and can't check in on multiple devices.
- If students don't start check-in before the start time of the exam, they won't be allowed to test and will have to request a makeup exam.

Once they've completed check-in, students will see a timer at the top of their screen counting down the time remaining until the start time of the exam. The exam will begin automatically.

**APRIL 26, 2021** 